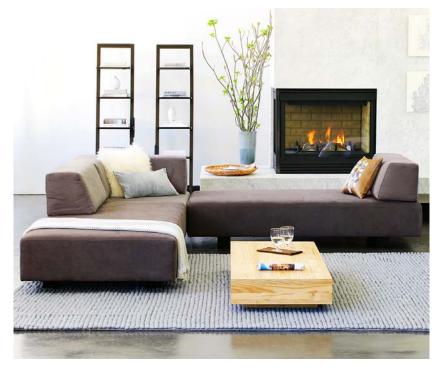

#### COMFORT AND VERSATILITY

Plush and inviting, our Tillary modular sofa becomes a sleek seating group with the addition of our ottoman and corner cushion, which combine in myriad configurations. Sofa and corner have unattached, heavily weighted back supports that shift to any part of the platform, remaining securely in place, and lift off for lounging. Each piece has layers of soft padding over heavy-gauge sinuous springs and a durable hardwood/wood construction frame. Sofa includes base and two back supports. All components are available in cotton basket-weave upholstery or in herringbone suedetextured poly.