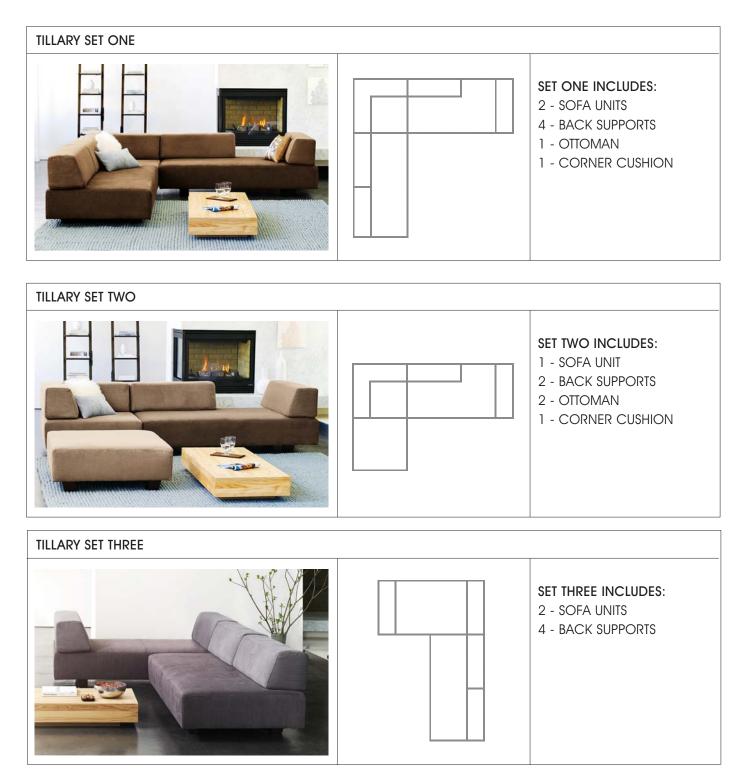

#### COMFORT AND VERSATILITY

Plush and inviting, our Tillary modular sofa becomes a sleek seating group with the addition of our ottoman and corner cushion, which combine in myriad configurations. Sofa and corner have unattached, heavily weighted back supports that shift to any part of the platform, remaining securely in place, and lift off for lounging. Each piece has layers of soft padding over heavy-gauge sinuous springs and a durable hardwood/wood construction frame. Sofa includes base and two back supports. All components are available in cotton basket-weave upholstery or in herringbone suedetextured poly.