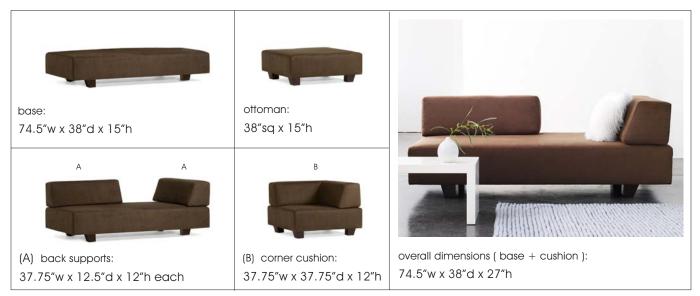

#### COMFORT AND VERSATILITY

Plush and inviting, our Tillary modular sofa becomes a sleek seating group with the addition of our ottoman and corner cushion, which combine in myriad configurations. Sofa and corner have unattached, heavily weighted back supports that shift to any part of the platform, remaining securely in place, and lift off for lounging. Each piece has layers of soft padding over heavy-gauge sinuous springs and a durable hardwood/wood construction frame. Sofa includes base and two back supports. All components are available in cotton basket-weave upholstery or in herringbone suedetextured poly.