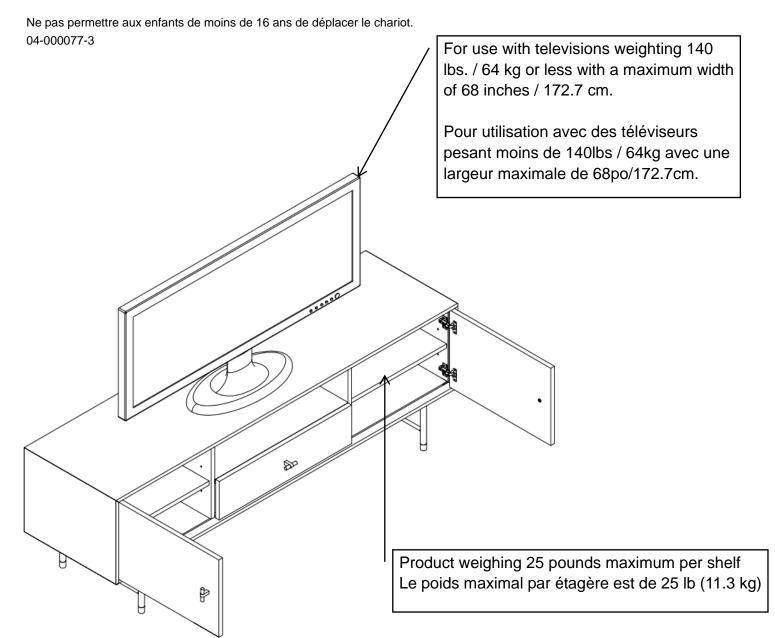

#### WARNING

For use with televisions weighing 140lbs /64 kg or less with a maximum width of 68 inches /172.7 cm which represents the overall width or inside dimension of the unit the TV will be placed on.

All other support shelves should not be loaded more than 25 lbs.

DO NOT EXCEED RECOMMENDED LOAD. Use with heavier televisions may result in instability causing tip over resulting in death or serious injury.

Electronic components generate heat that may cause damage to the equipment. Please refer to the manufacturer's owner's manual for space and ventilations requirements.

Do not allow children under 16 years to move cart.

#### MISE EN GARDE

Pour utilisation avec des téléviseurs pesant moins de 140lbs /64 kg or et étant d'une largeur maximale de 68 po/172.7 cm ce qui représente la largeur totale ou la dimension intérieure de l'unité sur laquelle le téléviseur sera posé.

Toutes autres étagères de soutien ne doivent pas recevoir une charge de plus de 25 lbs /11.3 kg.