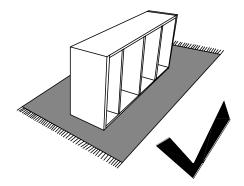

- Do not dispose of any packaging or contents of the shipping carton until assembly is completed to avoid accidentally discarding small parts or hardware.
- For use with televisions weighing 140lbs /64 (Kgs) .