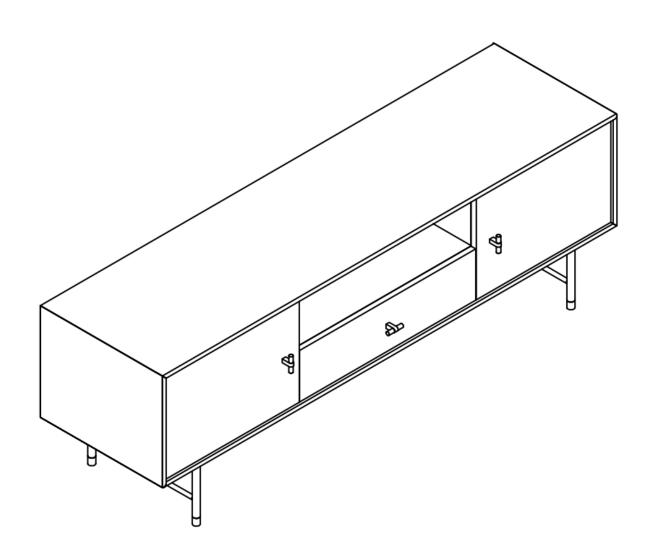

2016.10.17 www.westelm.com 1/10

Modernist Wood + Lacquer Media Console MDIA MDRNST BS/LAQ 68PO NOY ANTH ENTRET MDRNST MAD/LACA 68" NOGAL ANTH