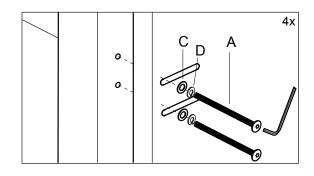

### Headboard to Bed Frame Assembly Options

!Proper assembly requires two people.

1. Align hardware as shown and tighten with supplied tools.

Attaching the headboard to **Simple Bed** frame.

Attaching the headboard to the **Simple Tall** Bed frame.

Attaching the headboard to the **Narrow Leg** Bed Frame.

Attaching the headboard to **Box Frame** bed frame.

Attaching a Full Length headboard to any frame.

Attaching headboard to metal bed frame for **Boxspring and mattress**.