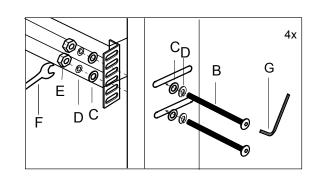

### Headboard to Bed Frame Assembly Options

!Proper assembly requires two people.

1. Align hardware as shown and tighten with supplied tools.

Attaching the headboard to **Simple Bed** frame.

Attaching the headboard to the **Simple Tall** Bed frame.

Attaching the headboard to the **Narrow Leg** Bed Frame.

Attaching the headboard to **Box Frame** bed frame.

Attaching a Full Length headboard to any frame.

Attaching headboard to metal bed frame for **Boxspring and mattress**.