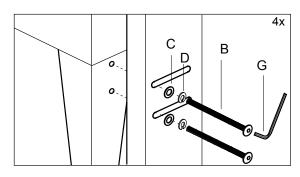

### Headboard to Bed Frame Assembly Options

!Proper assembly requires two people.

1. Align hardware as shown and tighten with supplied tools.

Attaching the headboard to **Simple Bed** frame.

Attaching the headboard to the **Simple Tall** Bed frame.

Attaching the headboard to the **Narrow Leg** Bed Frame.

Attaching the headboard to **Box Frame** bed frame.

Attaching a Full Length headboard to any frame.

Attaching headboard to metal bed frame for **Boxspring and mattress**.