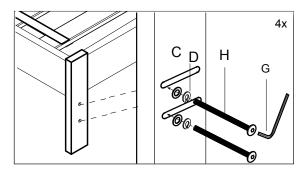

### Headboard to Bed Frame Assembly Options

!Proper assembly requires two people.

1. Align hardware as shown and tighten with supplied tools.

Attaching the headboard to **Simple Bed** frame.

Attaching the headboard to the **Simple Tall** Bed frame.

Attaching the headboard to the **Narrow Leg** Bed Frame.

Attaching the headboard to **Box Frame** bed frame.

Attaching a Full Length headboard to any frame.

Attaching headboard to metal bed frame for **Boxspring and mattress**.