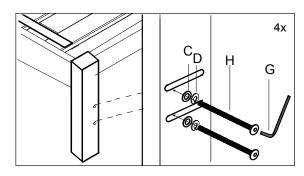

### Headboard to Bed Frame Assembly Options

!Proper assembly requires two people.

1. Align hardware as shown and tighten with supplied tools.

Attaching the headboard to **Simple Bed** frame.

Attaching the headboard to the **Simple Tall** Bed frame.

Attaching the headboard to the **Narrow Leg** Bed Frame.

Attaching the headboard to **Box Frame** bed frame.

Attaching a Full Length headboard to any frame.

Attaching headboard to metal bed frame for **Boxspring and mattress**.