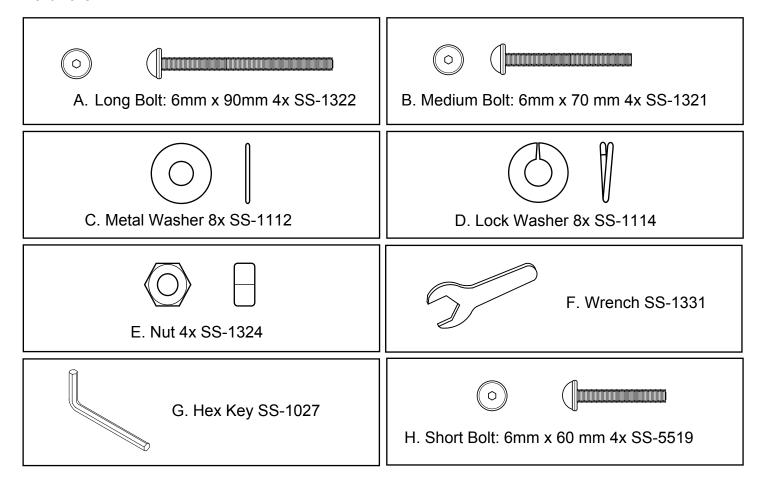

## west elm

# Attaching Headboard to Bed Frame Assembly Options

### **Assembly Instructions**

- ! Do not throw away packaging materials until assembly is complete.
- ! To protect finish, assemble this item on a soft surface such as cardboard or carpet.
- ! Proper assembly requires two people.

#### **Care Instructions:**

- ! Hardware may loosen over time. Periodically check that all connections are tight.
- ! Wipe with a soft, dry cloth.
- ! To protect finish, avoid the use of chemicals.

#### Hardware



### Headboard to Bed Frame Assembly Options

!Proper assembly requires two people.

1. Align hardware as shown and tighten with supplied tools.

Attaching the headboard to **Simple Bed** frame.



Attaching the headboard to the **Simple Tall** Bed frame.



Attaching the headboard to the **Narrow Leg** Bed Frame.



Attaching the headboard to **Box Frame** bed frame.



Attaching a Full Length headboard to any frame.



Attaching headboard to metal bed frame for **Boxspring and mattress**.