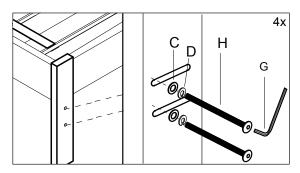

### Headboard to Bed Frame Assembly Options

!Proper assembly requires two people.

1. Align hardware as shown and tighten with supplied tools.

Attaching the headboard to **Simple Bed** frame.

Attaching the headboard to the **Simple Tall** Bed frame.

Attaching the headboard to the **Narrow Leg** Bed Frame.

Attaching the headboard to **Box Frame** bed frame.

Attaching a Full Length headboard to any frame.

Attaching headboard to metal bed frame for **Boxspring and mattress**.