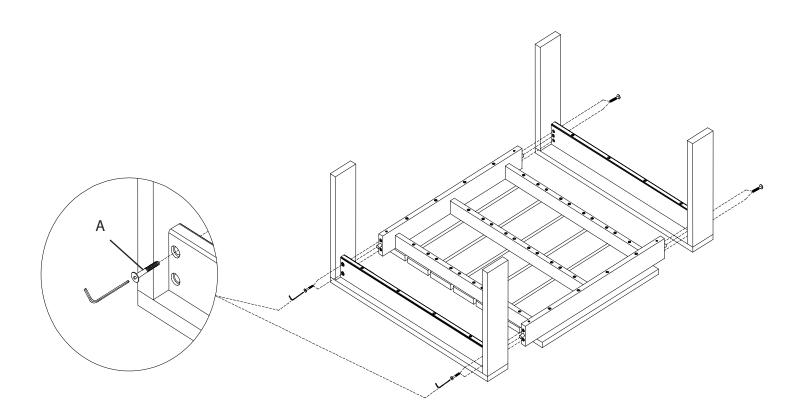

#### assembly instructions

1. Carefully lay table top upside down on a carpeted or scratch-free surface. From the outside of the leg frame insert 2 bolts (A) into the seat frame. Tighten with supplied hex key. Repeat for the opposite leg frame.