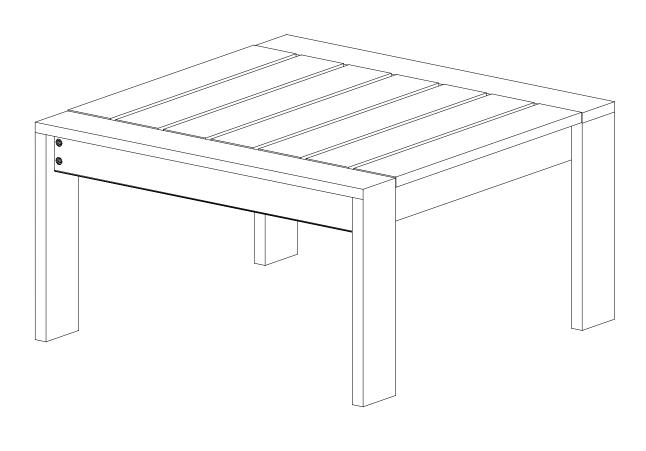

### wood slat ottoman

assembly instructions

- ! Do not throw away packaging materials until assembly is complete.
- ! Assemble this item on a soft surface, such as cardboard or carpet, to protect finish.
- ! Proper assembly of this item requires 2 people.

## wood slat ottoman