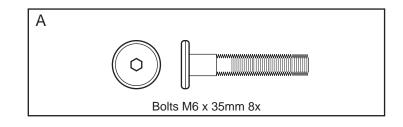

### Hardware

! Tools supplied:

#### assembly instructions

1. Carefully lay table top upside down on a carpeted or scratch-free surface. From the outside of the leg frame insert 2 bolts (A) into the seat frame. Tighten with supplied hex key. Repeat for the opposite leg frame.