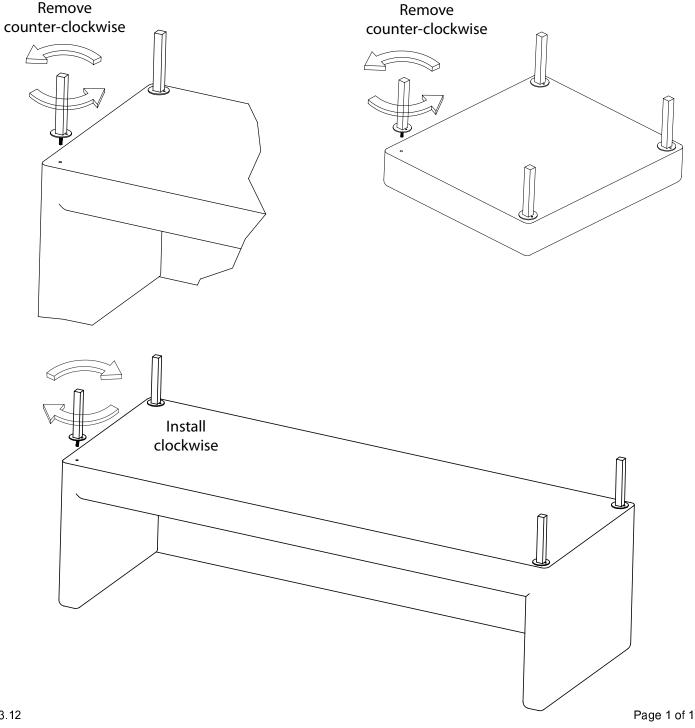

## west elm

The jackson sectional legs must be replaced with the new improved legs.

1. With help flip the sofa and the ottoman over onto a clean smooth surface such as carpet or cardboard. Unscrew each old leg by twisting it counter-clockwise until the legs are completely removed. Once you have removed all 8 legs you will need to intall the new legs. Align each leg with the holes in the bottom of the sofa and ottoman. Twist the leg clockwise to install. Do not overtighten! With help flip the sofa over up right, being careful not to lean the sofa on the legs when flipping over. Re-align ottoman and place cushions.