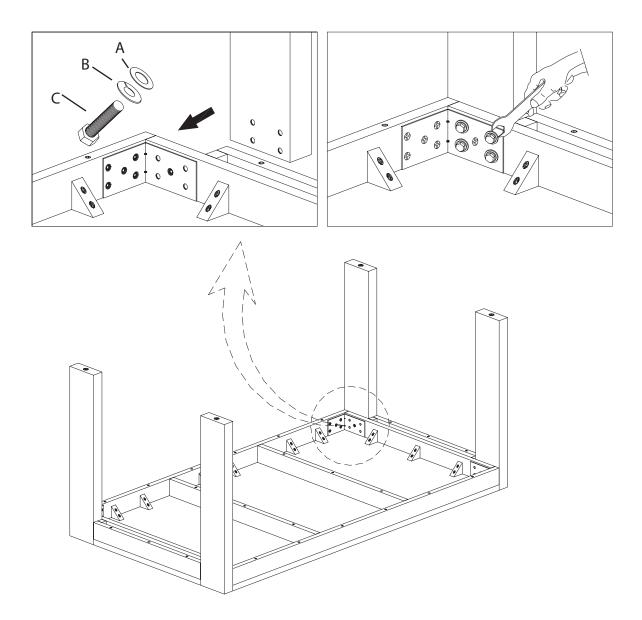

# modern farm dining table

assembly instructions

1. Carefully flip table top over and lay onto scratch-free surface such as carpet or cardboard. Align leg with holes on table top as drawing shows. Insert bolt (C), lock washer (B), and flat washer (A) into hole and tighten with supplied wrench. Once all four legs are installed flip the table over (This will require the help of another person). Levelers may need to be adjusted to accommodate uneven floors.