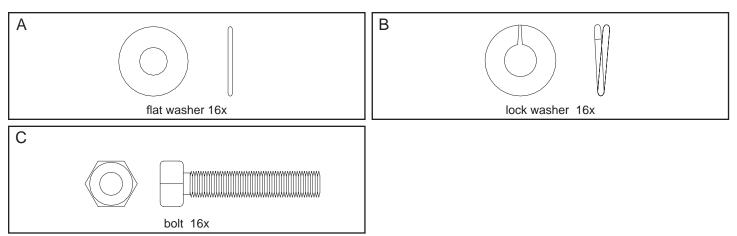

# modern farm dining table

assembly instructions



! Tools supplied:

! Do not throw away packaging materials until assembly is complete.

! Assemble this item on a soft surface, such as cardboard or carpet, to protect finish.

! Proper assembly of this item requires 2 people.

### Hardware



## west elm

# modern farm dining table

assembly instructions

1. Carefully flip table top over and lay onto scratch-free surface such as carpet or cardboard. Align leg with holes on table top as drawing shows. Insert bolt (C), lock washer (B), and flat washer (A) into hole and tighten with supplied wrench. Once all four legs are installed flip the table over (This will require the help of another person). Levelers may need to be adjusted to accommodate uneven floors.



#### CARE INSTRUCTIONS

Hardware may loosen overtime. Periodically check that all connections are tight. Wipe with a soft, dry cloth. To protect finish, avoid the use of chemicals and household cleaners.