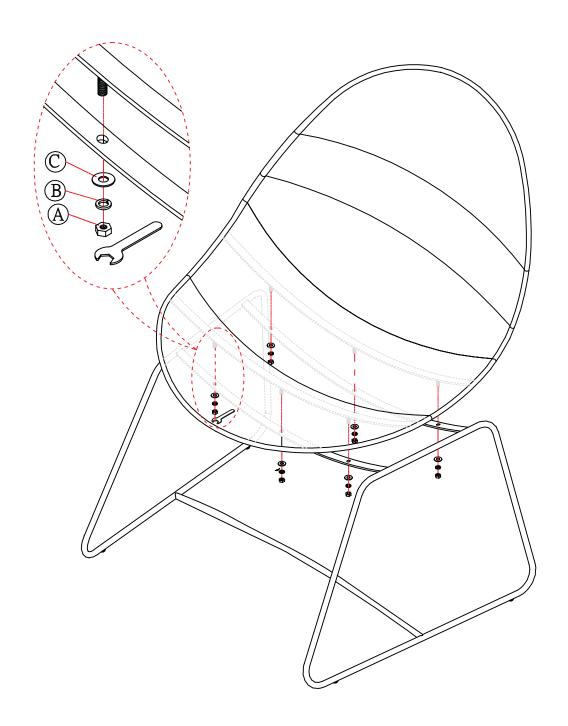

## metal mesh lounge chair

assembly instructions

1. Align base with seat. Attach cap nut (A), lock washer (B), and flat washer (C) onto the bolts from the seat through the base cross rails. Tighten with supplied wrench.