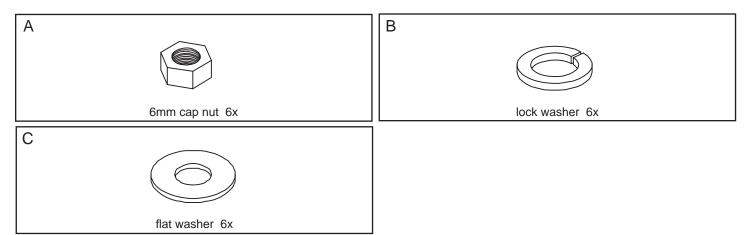

### Hardware

7854540 - 12/29/08 Page 1 of 2

## metal mesh lounge chair

assembly instructions

1. Align base with seat. Attach cap nut (A), lock washer (B), and flat washer (C) onto the bolts from the seat through the base cross rails. Tighten with supplied wrench.