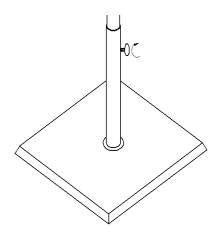

## umbrella stand - square

assembly instructions

3. Insert umbrella (sold separately) into opening at top of tube.

4. Secure the umbrella by turning the tightening key until the umbrella pole stands securely upright.