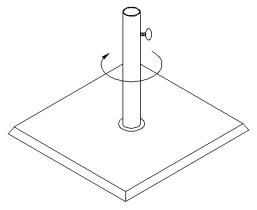

2. Turn clockwise until fully tightened.

NOTE: If using a smaller umbrella begin by inserting plastic adapter into tube as shown.

8795460/8795478- 10/06 Page 1 of 2