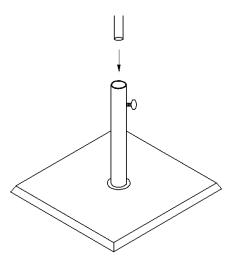

## umbrella stand - square

assembly instructions

- ! Do not throw away packaging materials until assembly is complete.
- ! Assemble this item on a soft surface, such as cardboard or carpet, to protect finish.
- 1. Place the metal washer around the base of the tube. Insert the tube and washer into the base.

2. Turn clockwise until fully tightened.

NOTE: If using a smaller umbrella begin by inserting plastic adapter into tube as shown.

8795460/8795478- 10/06 Page 1 of 2