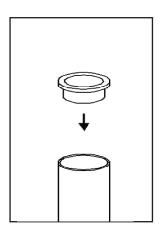

2. Turn clockwise until fully tightened.

NOTE: If using a smaller umbrella begin by inserting plastic adapter into tube as shown.

8795460/8795478- 10/06 Page 1 of 2