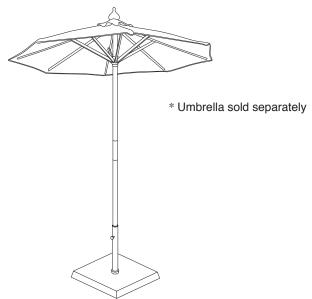

## umbrella stand - square

assembly instructions

3. Insert umbrella (sold separately) into opening at top of tube.

4. Secure the umbrella by turning the tightening key until the umbrella pole stands securely upright.