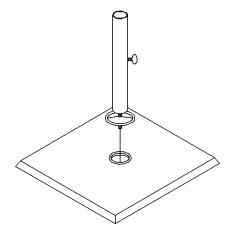

## umbrella stand - square

assembly instructions

- ! Do not throw away packaging materials until assembly is complete.
- ! Assemble this item on a soft surface, such as cardboard or carpet, to protect finish.
- 1. Place the metal washer around the base of the tube. Insert the tube and washer into the base.