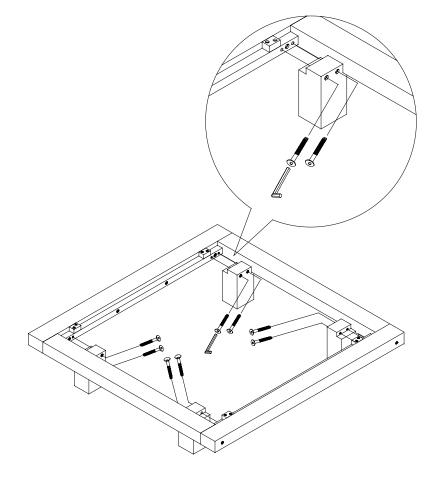

# tillary outdoor modular corner base

assembly instructions

1. Fasten frame together using bolts (A) as shown. Tighten bolts using allen key.

2. Fasten corner legs to frame using bolts (A) as shown. Tighten bolts using allen key.