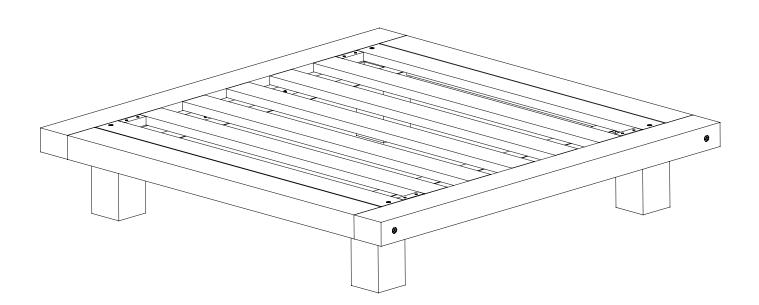

# tillary outdoor modular corner base

assembly instructions

! Do not throw away packaging materials until assembly is complete.

! Assemble this item on a soft surface, such as cardboard or carpet, to protect finish.