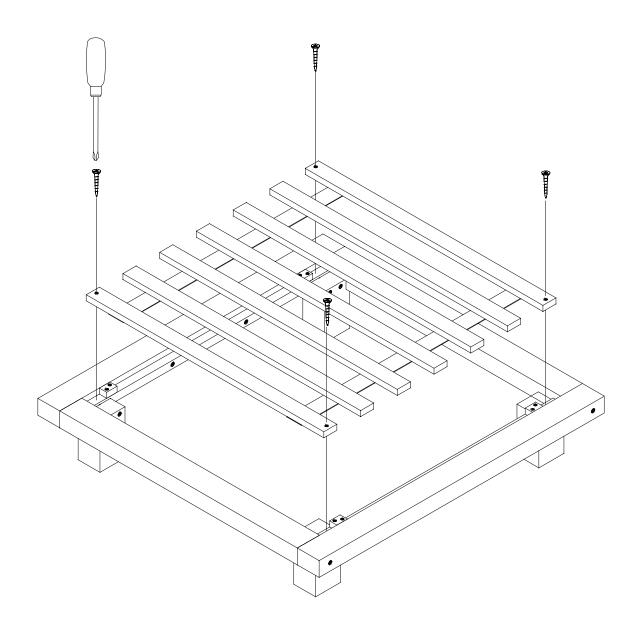

# tillary outdoor modular corner base

assembly instructions

3. Fasten slats to frame using screws (B) as shown. Tighten screws using a phillips screwdriver.