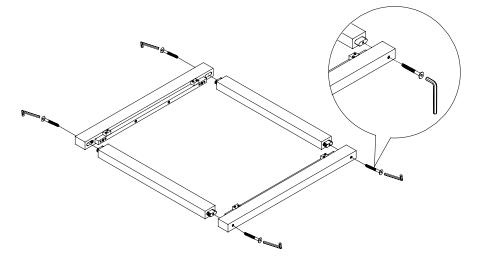

# tillary outdoor modular corner base

assembly instructions

1. Fasten frame together using bolts (A) as shown. Tighten bolts using allen key.

2. Fasten corner legs to frame using bolts (A) as shown. Tighten bolts using allen key.