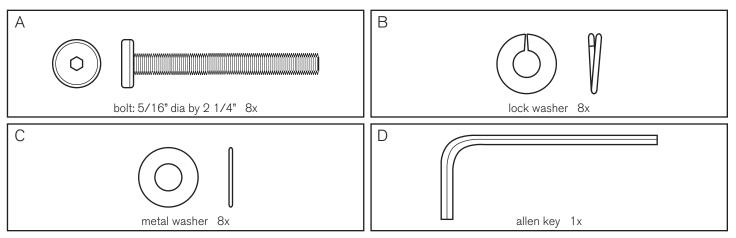

## parsons storage coffee table

assembly instructions

1. Align and insert legs at table top corners as shown.

2. Insert bolt (A) with lock washer (B) and metal washer (C) through predrilled hole in corner brackets of table top and into predrilled hole in leg as shown. Tighten with allen key (D).

## parsons storage coffee table

assembly instructions

3. Insert bolt (A) with lock washer (B) and metal washer (C) through predrilled hole in at corner of table bottom and into predrilled hole in leg as shown. Tighten with allen key (D).