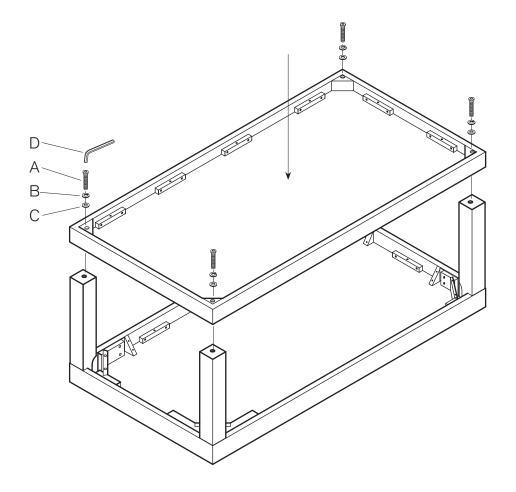

## parsons storage coffee table

assembly instructions

3. Insert bolt (A) with lock washer (B) and metal washer (C) through predrilled hole in at corner of table bottom and into predrilled hole in leg as shown. Tighten with allen key (D).