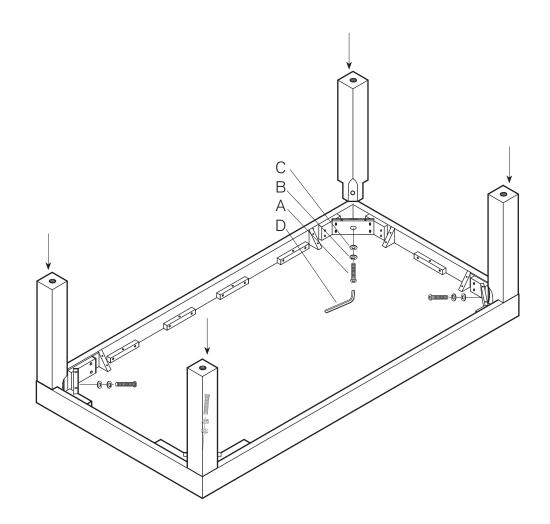

## parsons storage coffee table

assembly instructions

1. Align and insert legs at table top corners as shown.

2. Insert bolt (A) with lock washer (B) and metal washer (C) through predrilled hole in corner brackets of table top and into predrilled hole in leg as shown. Tighten with allen key (D).