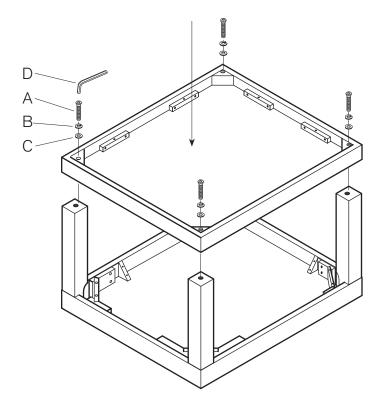

## parsons cube side table

assembly instructions

3. Insert bolt (A) with lock washer (B) and metal washer (C) through predrilled hole in at corner of table bottom and into predrilled hole in leg as shown. Tighten with allen key (D).