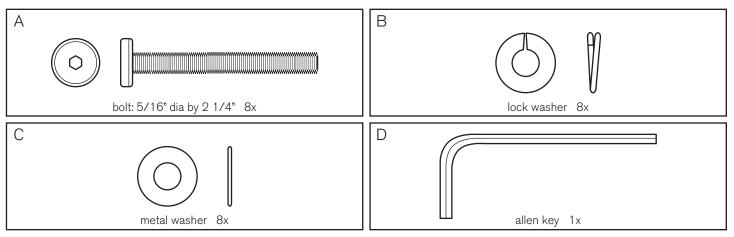

#### parsons cube side table assembly instructions

1. Align and insert legs at table top corners as shown.

2. Insert bolt (A) with lock washer (B) and metal washer (C) through predrilled hole in corner brackets of table top and into predrilled hole in leg as shown. Tighten with allen key (D).

## parsons cube side table

assembly instructions

3. Insert bolt (A) with lock washer (B) and metal washer (C) through predrilled hole in at corner of table bottom and into predrilled hole in leg as shown. Tighten with allen key (D).