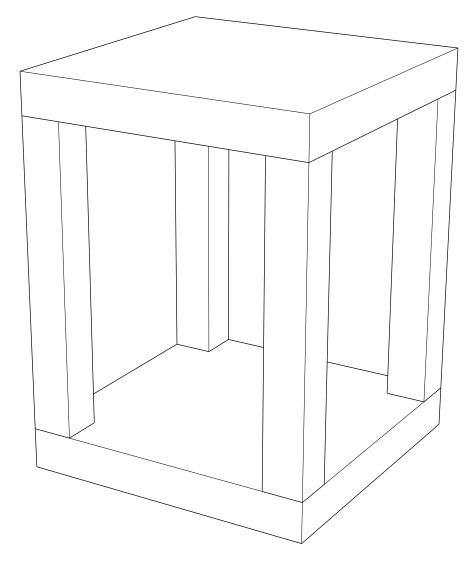

# parsons cube side table

assembly instructions

! Do not throw away packaging materials until assembly is complete.

! Assemble this item on a soft surface, such as cardboard or carpet, to protect finish.