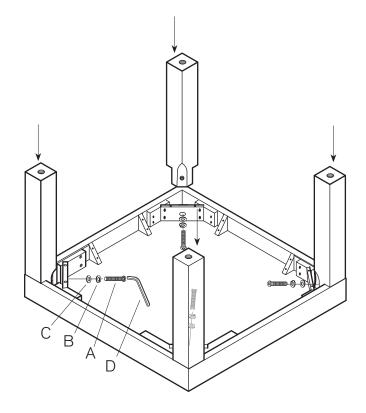

#### parsons cube side table assembly instructions

1. Align and insert legs at table top corners as shown.

2. Insert bolt (A) with lock washer (B) and metal washer (C) through predrilled hole in corner brackets of table top and into predrilled hole in leg as shown. Tighten with allen key (D).