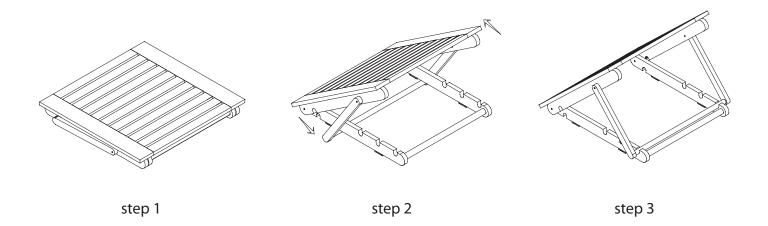

## floor lounger assembly instructions

- ! Do not throw away packaging materials until assembly is complete.
- ! Assemble this item on a soft surface, such as cardboard or carpet, to protect finish.
- 1. Lay the floor lounger on the flat scratch free surface.
- 2. Lift up the back and at the same time, slide the dowel out as direction shown.
- 3. Put the dowel to desired position as shown. This floor lounger has 3 positions.