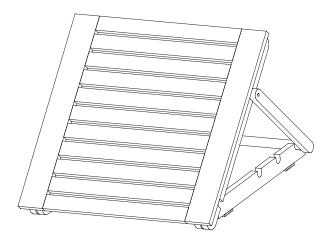

## floor lounger assembly instructions

- ! Do not throw away packaging materials until assembly is complete.
- ! Assemble this item on a soft surface, such as cardboard or carpet, to protect finish.
- 1. Lay the floor lounger on the flat scratch free surface.
- 2. Lift up the back and at the same time, slide the dowel out as direction shown.
- 3. Put the dowel to desired position as shown. This floor lounger has 3 positions.