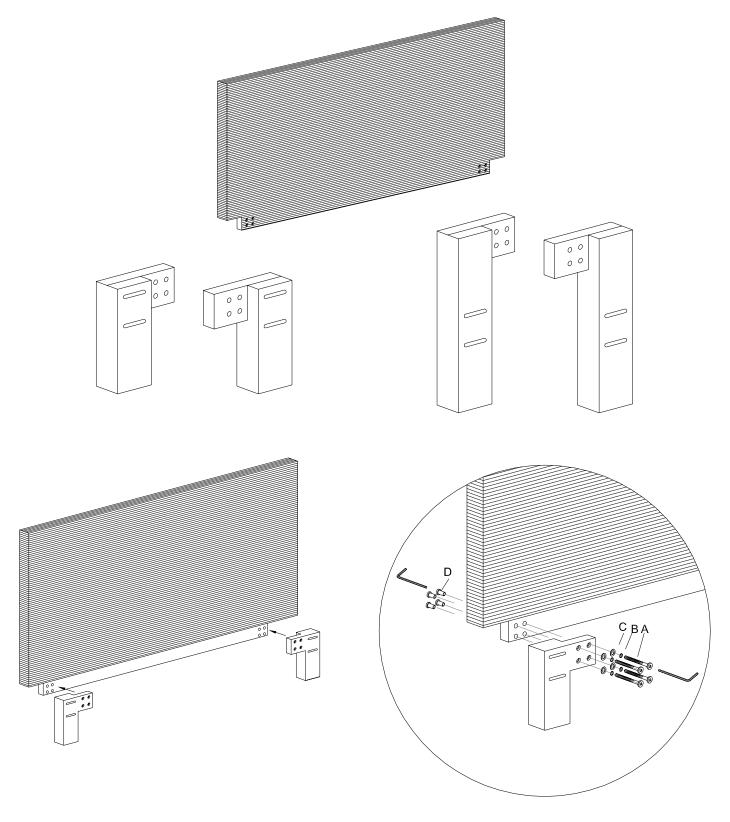

## zebra wood headboard

assembly instructions

1.Choose the legs that match your bedframe. Fasten legs to the headboard using bolt (A), lock washer (B), metal washer (C), and cap nuts (D). Tighten with supplied allen key.