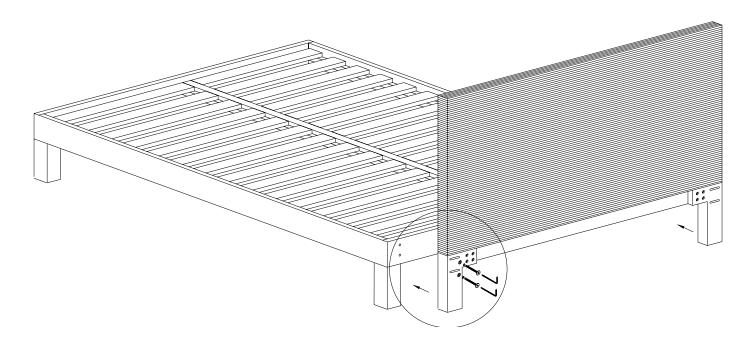

## zebra wood headboard

assembly instructions

Attaching the headboard to the chunky wood bed frame.

1. Fasten legs to the headboard using bolt (F), lock washer (B), metal washer (C), and nuts (G). Tighten with supplied allen key.