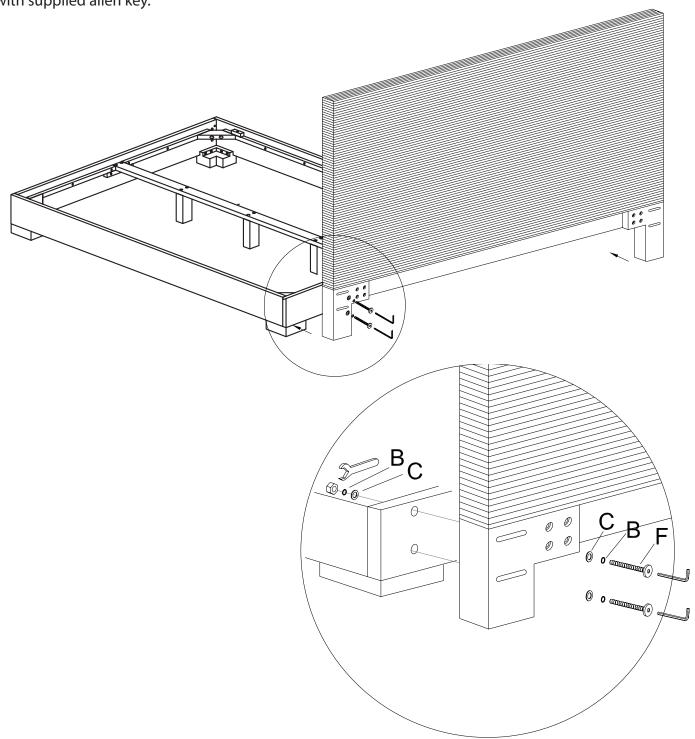

## zebra wood headboard

assembly instructions

Attaching the headboard to the west elm wood bed frame.

1. Fasten legs to the headboard using bolt (F), lock washer (B), metal washer (C), and nuts (G). Tighten with supplied allen key.

## zebra wood headboard

assembly instructions

Attaching the headboard to the tall wood bed frame.

1. Fasten legs to the headboard using bolt (F), lock washer (B), metal washer (C), and nuts (G). Tighten with supplied allen key.

## zebra wood headboard

assembly instructions

Attaching the headboard to the narrow leg bed frame.

1. Fasten legs to the headboard using bolt (F), lock washer (B), metal washer (C), and nuts (G). Tighten with supplied allen key.

## zebra wood headboard

assembly instructions

Attaching the headboard to the chunky wood bed frame.

1. Fasten legs to the headboard using bolt (F), lock washer (B), metal washer (C), and nuts (G). Tighten with supplied allen key.