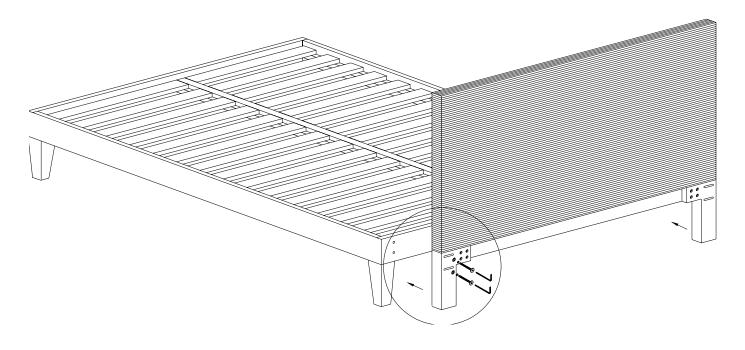

## zebra wood headboard

assembly instructions

Attaching the headboard to the tall wood bed frame.

1. Fasten legs to the headboard using bolt (F), lock washer (B), metal washer (C), and nuts (G). Tighten with supplied allen key.