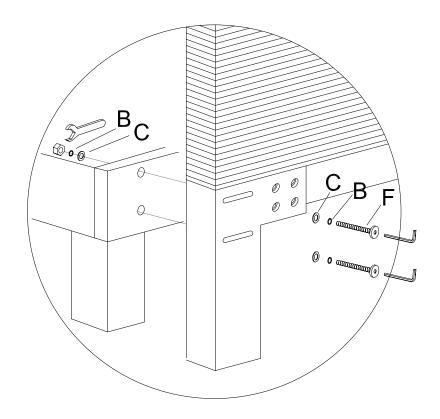

## zebra wood headboard

assembly instructions

Attaching the headboard to the chunky wood bed frame.

1. Fasten legs to the headboard using bolt (F), lock washer (B), metal washer (C), and nuts (G). Tighten with supplied allen key.