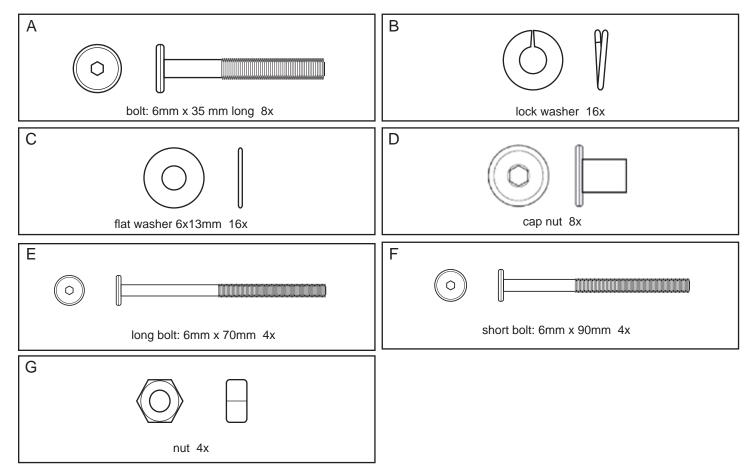

# zebra wood headboard

assembly instructions



- ! Do not throw away packaging materials until assembly is complete.
- ! Assemble this item on a soft surface, such as cardboard or carpet, to protect finish.
- ! Proper assembly of this item requires 2 people.

#### **Hardware**



## zebra wood headboard

assembly instructions

1.Choose the legs that match your bedframe. Fasten legs to the headboard using bolt (A), lock washer (B), metal washer (C), and cap nuts (D). Tighten with supplied allen key.



## zebra wood headboard

assembly instructions

Attaching the headboard to the west elm wood bed frame.

1. Fasten legs to the headboard using bolt (F), lock washer (B), metal washer (C), and nuts (G). Tighten with supplied allen key.



## zebra wood headboard

assembly instructions

Attaching the headboard to the tall wood bed frame.

1. Fasten legs to the headboard using bolt (F), lock washer (B), metal washer (C), and nuts (G). Tighten with supplied allen key.





## zebra wood headboard

assembly instructions

Attaching the headboard to the narrow leg bed fram