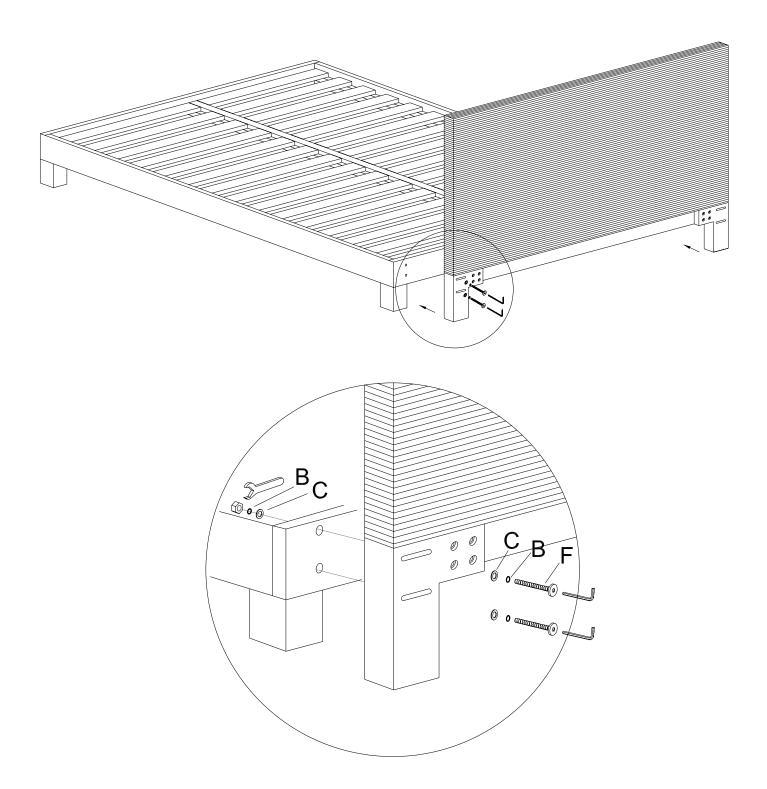

## zebra wood headboard

assembly instructions

Attaching the headboard to the west elm wood bed frame.

1. Fasten legs to the headboard using bolt (F), lock washer (B), metal washer (C), and nuts (G). Tighten with supplied allen key.

## zebra wood headboard

assembly instructions

Attaching the headboard to the tall wood bed frame.

1. Fasten legs to the headboard using bolt (F), lock washer (B), metal washer (C), and nuts (G). Tighten with supplied allen key.

## zebra wood headboard

assembly instructions

Attaching the headboard to the narrow leg bed frame.

1. Fasten legs to the headboard using bolt (F), lock washer (B), metal washer (C), and nuts (G). Tighten with supplied allen key.

## zebra wood headboard

assembly instructions

Attaching the headboard to the chunky wood bed frame.

1. Fasten legs to the headboard using bolt (F), lock washer (B), metal washer (C), and nuts (G). Tighten with supplied allen key.