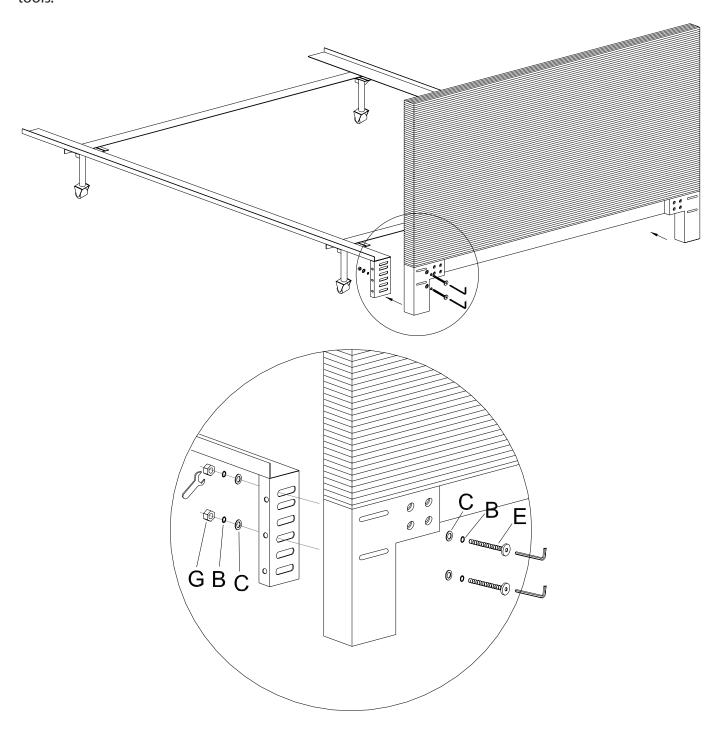

## zebra wood headboard

assembly instructions

Attaching headboard to metal bed frame for boxspring and mattress.

1. Align hardware bolt (E), lock washer (B), flat washer (C) and nut (G) as shown and tighten with supplied tools.