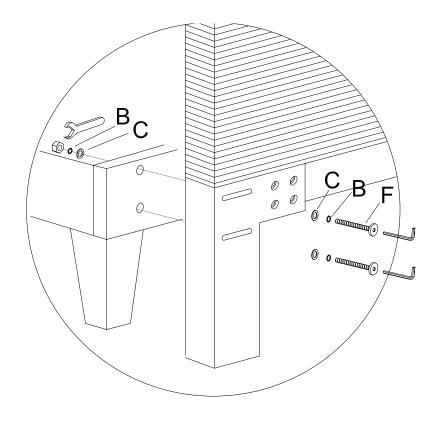

## zebra wood headboard

assembly instructions

Attaching the headboard to the tall wood bed frame.

1. Fasten legs to the headboard using bolt (F), lock washer (B), metal washer (C), and nuts (G). Tighten with supplied allen key.