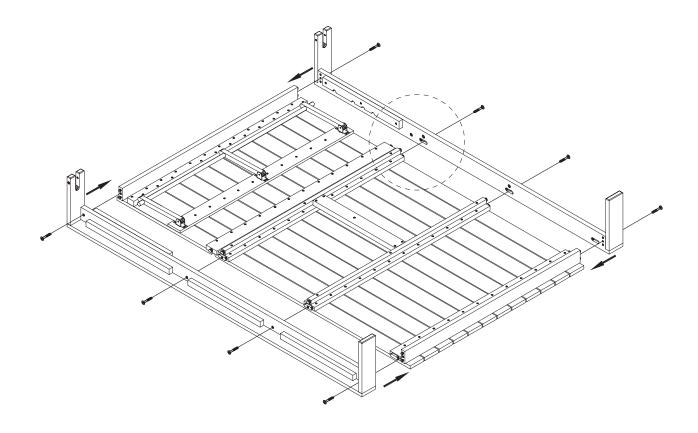

# wood slat double lounger

assembly instructions

- 1. Attach legs by aligning dowels on seat with holes in leg.
- 2. Insert short bolts (A) into holes as shown. Tighten with allen key (D).

8794950 - 12/06 Page 2 of 5

assembly instructions

3.Attach wheels by inserting long bolts (B) and cap nuts (C) into holes as shown. Tighten with 2 allen keys (D).

8794950 - 12/06 Page 3 of 5

assembly instructions

4. Attach the center leg by turning it clockwise.