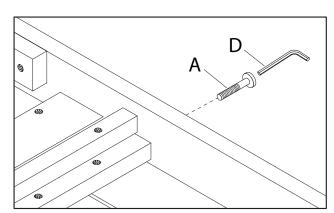

# wood slat double lounger

assembly instructions

- 1. Attach legs by aligning dowels on seat with holes in leg.
- 2. Insert short bolts (A) into holes as shown. Tighten with allen key (D).

8794950 - 12/06 Page 2 of 5