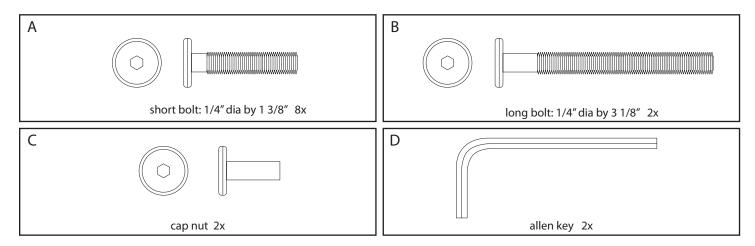

# wood slat double lounger

assembly instructions

- 1. Attach legs by aligning dowels on seat with holes in leg.
- 2. Insert short bolts (A) into holes as shown. Tighten with allen key (D).

8794950 - 12/06 Page 2 of 5

assembly instructions

3.Attach wheels by inserting long bolts (B) and cap nuts (C) into holes as shown. Tighten with 2 allen keys (D).

8794950 - 12/06 Page 3 of 5

assembly instructions

4. Attach the center leg by turning it clockwise.