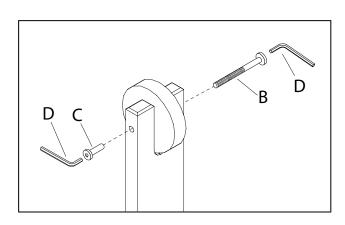

assembly instructions

3.Attach wheels by inserting long bolts (B) and cap nuts (C) into holes as shown. Tighten with 2 allen keys (D).

8794950 - 12/06 Page 3 of 5

assembly instructions

4. Attach the center leg by turning it clockwise.