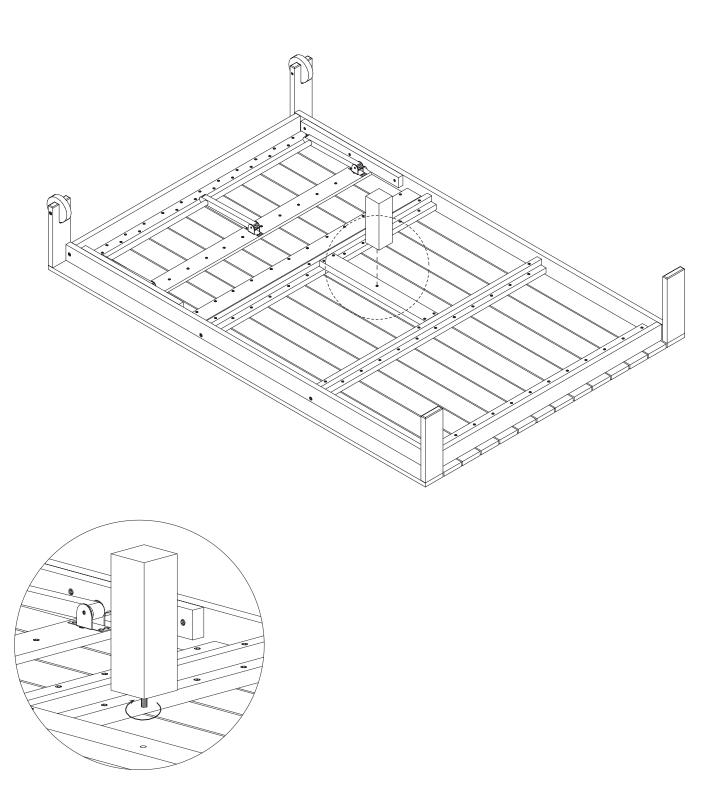

assembly instructions

3.Attach wheels by inserting long bolts (B) and cap nuts (C) into holes as shown. Tighten with 2 allen keys (D).

8794950 - 12/06 Page 3 of 5

assembly instructions

4. Attach the center leg by turning it clockwise.