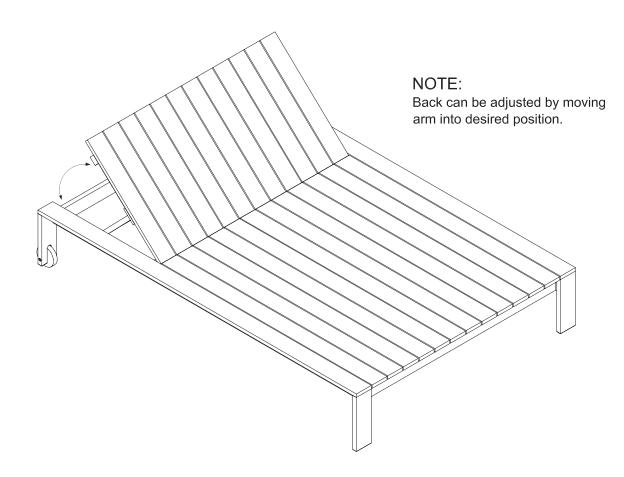

instructions



- ! Do not throw away packaging materials until assembly is complete.
- ! Assemble this item on a soft surface, such as cardboard or carpet, to protect finish.
- ! Proper assembly of this item requires 2 people.



8794950 - 12/06 Page 1 of 5

#### west elm

# wood slat double lounger

assembly instructions

- 1. Attach legs by aligning dowels on seat with holes in leg.
- 2. Insert short bolts (A) into holes as shown. Tighten with allen key (D).







8794950 - 12/06 Page 2 of 5

assembly instructions

3.Attach wheels by inserting long bolts (B) and cap nuts (C) into holes as shown. Tighten with 2 allen keys (D).





8794950 - 12/06 Page 3 of 5

assembly instructions

4. Attach the center leg by turning it clockwise.



8794950 - 12/06 Page 4 of 5

assembly instructions



#### **CARE INSTRUCTIONS**

Wipe with a soft, dry cloth. To protect finish, avoid the use of chemicals and household cleaners.

8794950 - 12/06 Page 5 of 5