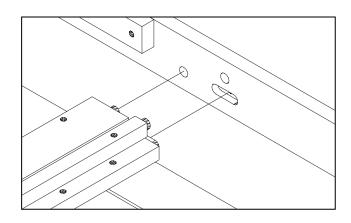

assembly instructions

3.Attach wheels by inserting long bolts (B) and cap nuts (C) into holes as shown. Tighten with 2 allen keys (D).

8794950 - 12/06 Page 3 of 5

assembly instructions

4. Attach the center leg by turning it clockwise.