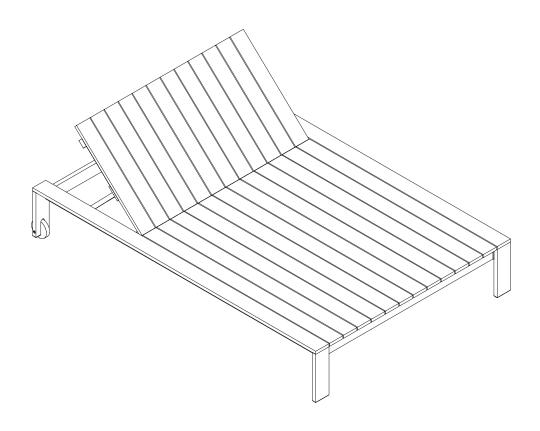

assembly instructions



- ! Do not throw away packaging materials until assembly is complete.
- ! Assemble this item on a soft surface, such as cardboard or carpet, to protect finish.
- ! Proper assembly of this item requires 2 people.



8794950 - 12/06 Page 1 of 5

#### west elm

# wood slat double lounger

assembly instructions

- 1. Attach legs by aligning dowels on seat with holes in leg.
- 2. Insert short bolts (A) into holes as shown. Tighten with allen key (D).







8794950 - 12/06 Page 2 of 5

assembly instructions

3.Attach wheels by inserting long bolts (B) and cap nuts (C) into holes as shown. Tighten with 2 allen keys (D).





8794950 - 12/06 Page 3 of 5

assembly instructions

4. Attach the center leg by turning it clockwise.



8794950 - 12/06 Page 4 of 5

assembly instructions



#### **CARE