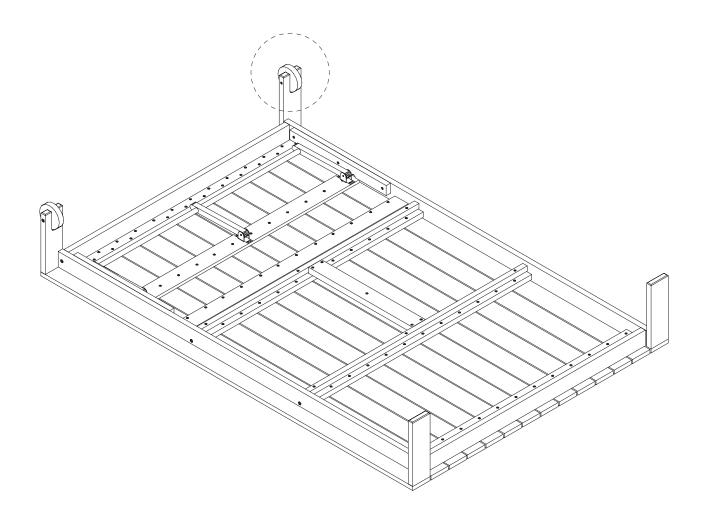

# wood slat double lounger

assembly instructions

- 1. Attach legs by aligning dowels on seat with holes in leg.
- 2. Insert short bolts (A) into holes as shown. Tighten with allen key (D).

8794950 - 12/06 Page 2 of 5