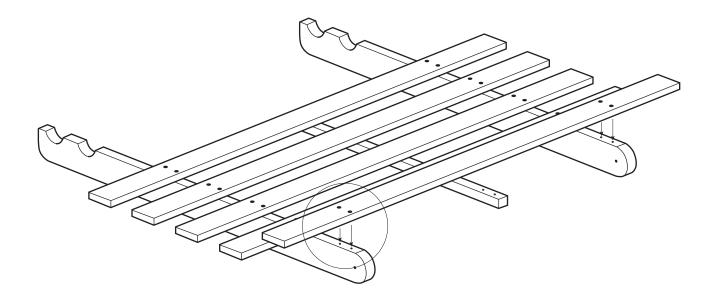

assembly instructions

assembly instructions

assembly instructions

1. Attach slats to seat deck and center strut using wood screws (C). Screw into pre-drilled holes provided on slat supports and center strut.