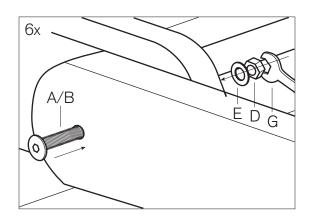

assembly instructions

assembly instructions

assembly instructions

1. Attach slats to seat deck and center strut using wood screws (C). Screw into pre-drilled holes provided on slat supports and center strut.