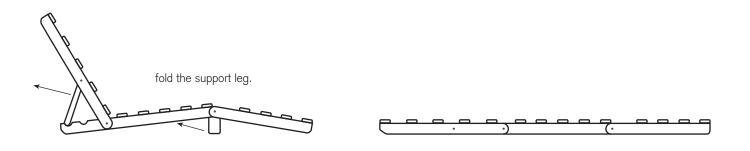

> Wipe with a soft, dry cloth. To protect the finish, avoid the use of all chemicals and household cleaners.

operating instructions

LOUNGE TO BED POSITION:

BED TO LOUNGE POSITION: