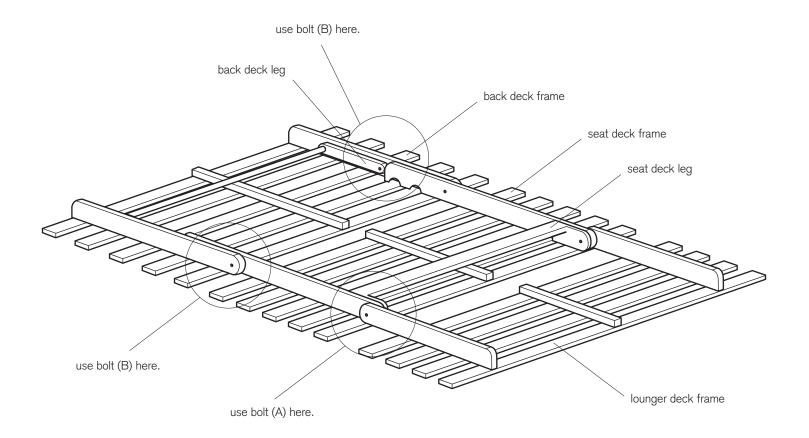

assembly instructions

- 2. Connect back deck frame, seat deck frame, lounger frame and seat deck leg together.
- 3. Complete assembly by adding back deck leg.

CARE INSTRUCTIONS. Hardware may loosen over time. Periodically check that all connections are tight.