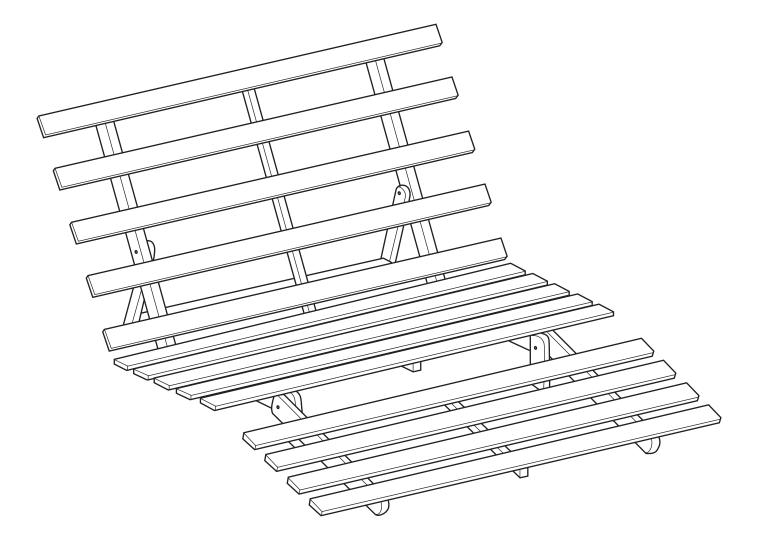

> Wipe with a soft, dry cloth. To protect the finish, avoid the use of all chemicals and household cleaners.

operating instructions

LOUNGE TO BED POSITION:

BED TO LOUNGE POSITION: