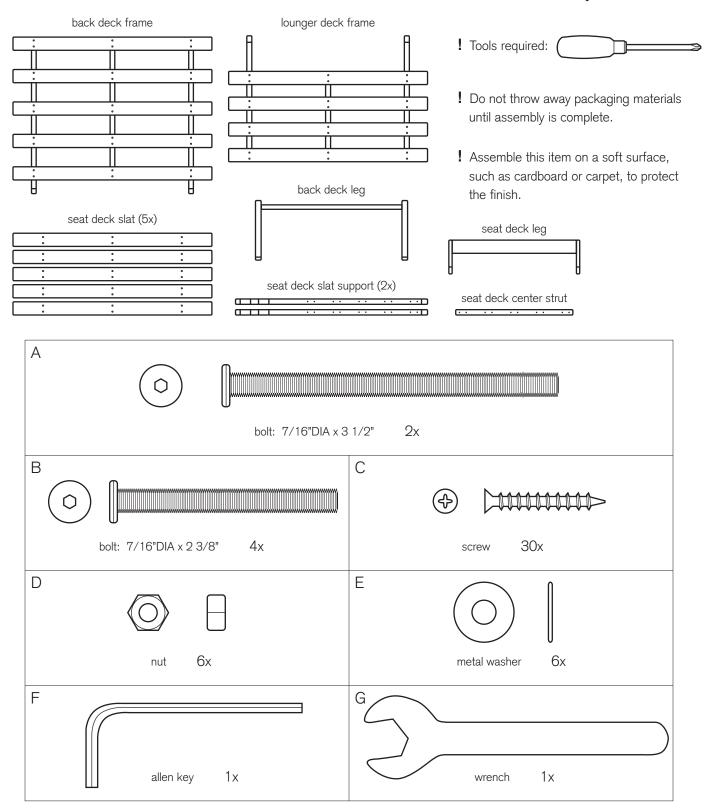

assembly instructions

assembly instructions

assembly instructions

1. Attach slats to seat deck and center strut using wood screws (C). Screw into pre-drilled holes provided on slat supports and center strut.

assembly instructions

- 2. Connect back deck frame, seat deck frame, lounger frame and seat deck leg together.
- 3. Complete assembly by adding back deck leg.

CARE INSTRUCTIONS. Hardware may loosen over time. Periodically check that all connections are tight.