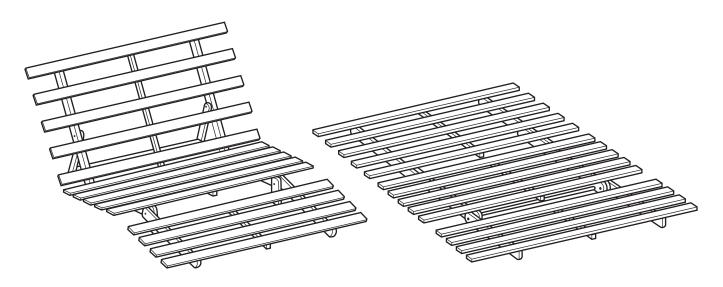

> Wipe with a soft, dry cloth. To protect the finish, avoid the use of all chemicals and household cleaners.

operating instructions

LOUNGE TO BED POSITION:

BED TO LOUNGE POSITION: