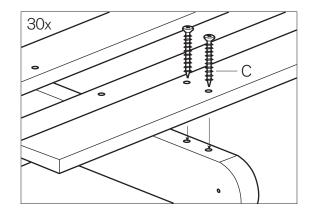

assembly instructions

assembly instructions

assembly instructions

1. Attach slats to seat deck and center strut using wood screws (C). Screw into pre-drilled holes provided on slat supports and center strut.