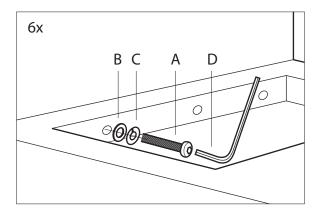

## assembly instructions

1. Insert legs into slots on underside of top as shown, aligning the lettered arrow stickers.

2. Attach the flat washer (B) and lock washer (C) with bolt (A). Tighten with allen key (D).