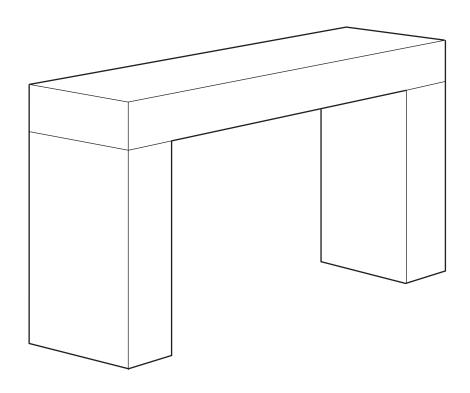

## west elm: chunky console table

assembly instructions

- ! Do not throw away packaging materials until assembly is complete.
- ! Assemble this item on a soft surface, such as cardboard or carpet, to protect the finish.

## west elm: chunky console table