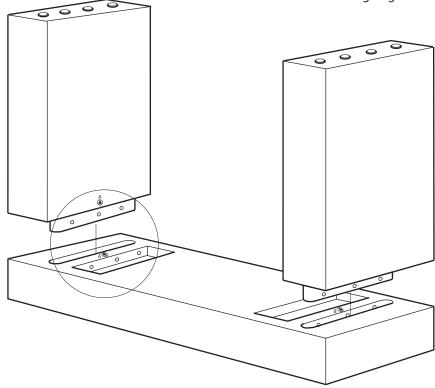

## assembly instructions

1. Insert legs into slots on underside of top as shown, aligning the lettered arrow stickers.

2. Attach the flat washer (B) and lock washer (C) with bolt (A). Tighten with allen key (D).