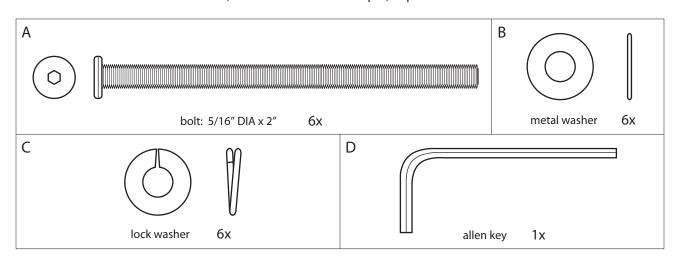

## assembly instructions

1. Insert legs into slots on underside of top as shown, aligning the lettered arrow stickers.

2. Attach the flat washer (B) and lock washer (C) with bolt (A). Tighten with allen key (D).