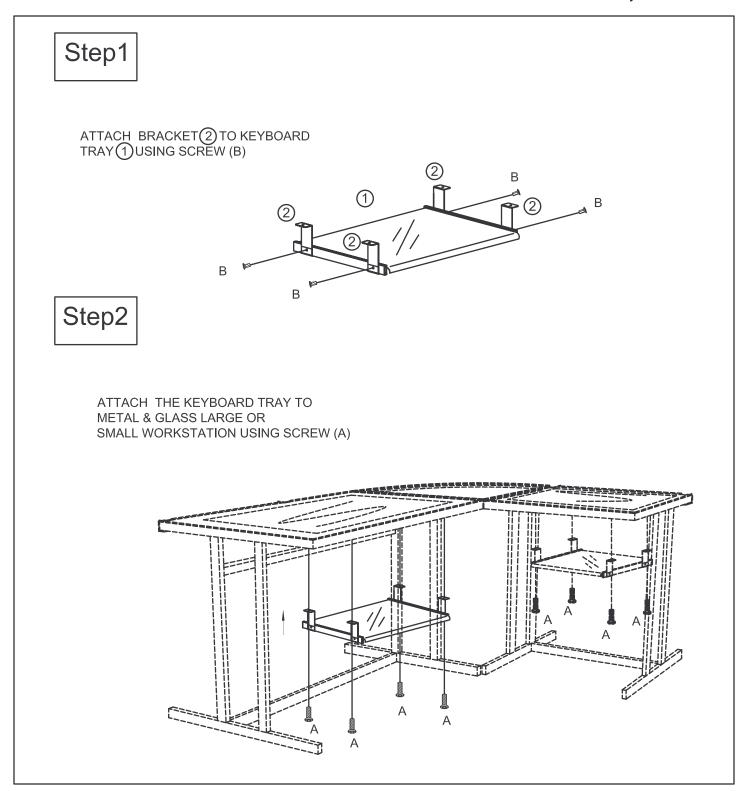

ray

assembly instructions

| HARDWARE                                    |   |   |              |       |
|---------------------------------------------|---|---|--------------|-------|
|                                             | А | 0 | LARGE SCREWS | 4 PCS |
|                                             | В |   | SMALL SCREW  | 4 PCS |
|                                             | С |   | ALLEN KEY    | 1 PCS |
|                                             |   |   |              |       |
| ①KEYBOARD TRAY X 1                          |   |   |              |       |
|                                             |   |   |              |       |
| NOTE: SMALL AND LARGE DESKS SOLD SEPARATELY |   |   |              |       |

## cadman workstation keyboard tray

assembly instructions



## **CARE INSTRUCTION**

Hardware may loosen over time. Periodically check that all connections are tight.

Wipe with a soft, dry cloth. To protect finish, avoid the use of chemicals and household cleaners.

7994742 / 8686289—03/06 Page 3 of 3