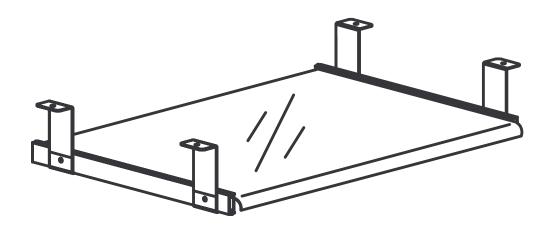

## cadman workstation keyboard tray

assembly instructions

| HARDWARE                                    |   |   |              |       |
|---------------------------------------------|---|---|--------------|-------|
|                                             | А | 0 | LARGE SCREWS | 4 PCS |
|                                             | В |   | SMALL SCREW  | 4 PCS |
|                                             | С |   | ALLEN KEY    | 1 PCS |
|                                             |   |   |              |       |
| ①KEYBOARD TRAY X 1                          |   |   |              |       |
|                                             |   |   |              |       |
| NOTE: SMALL AND LARGE DESKS SOLD SEPARATELY |   |   |              |       |