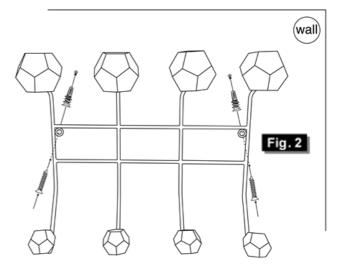

## **MOUNTING INSTRUCTIONS:**

- Position the item at a desired mounting location on wall. Place a level on the horizontal surface of the item to ensure it is level. Using a pencil, mark on the wall through the mounting holes of the item as shown (see Fig.1). Set the item aside. The resulting marks are the insertion points for the mounting hardware.
- 2) Use a stud-finder to determine if there is a wall stud located at either insertion mark. If a mark aligns with wall stud, leave the mark to Step (4) as you will only install a screw at that location.
- 3) For marks that do not align with a stud, first install the anchors into the wall. To do this, use a Phillips screwdriver to engage an anchor and then position the anchor tip against the wall at one of the marks. Rotate the anchor clockwise as you firmly push it into the wall. The anchor will drive itself into the wall like a large screw. Continue rotating until the anchor's head is flush with the wall surface. Do not over-tighten.
- 4) Once the anchors are in place, lift the item against the wall so that the mounting holes of the item align with either installed anchors or a pencil mark (if a stud located there). Use the screwdriver to secure a screw through each mounting hole and into the wall. Rotate the screws clockwise until tight so that the item becomes firmly attached on the wall. (see Fig.2)