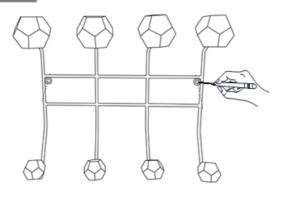

## **MOUNTING INSTRUCTIONS:**

- Position the item at a desired mounting location on wall. Place a level on the horizontal surface of the item to ensure it is level. Using a pencil, mark on the wall through the mounting holes of the item as shown (see Fig.1). Set the item aside. The resulting marks are the insertion points for the mounting hardware.
- 2) Use a stud-finder to determine if there is a wall stud located at either insertion mark. If a mark aligns with wall stud, leave the mark to Step (4) as you will only install a screw at that location.
- 3) For marks that do not align with a stud, first install the anchors into the wall. To do this, use a Phillips screwdriver to engage an anchor and then position the anchor tip against the wall at one of the marks. Rotate the anchor clockwise as you firmly push it into the wall. The anchor will drive itself into the wall like a large screw. Continue rotating until the anchor's head is flush with the wall surface. Do not over-tighten.
- 4) Once the anchors are in place, lift the item against the wall so that the mounting holes of the item align with either installed anchors or a pencil mark (if a stud located there). Use the screwdriver to secure a screw through each mounting hole and into the wall. Rotate the screws clockwise until tight so that the item becomes firmly attached on the wall. (see Fig.2)

## Fig. 1