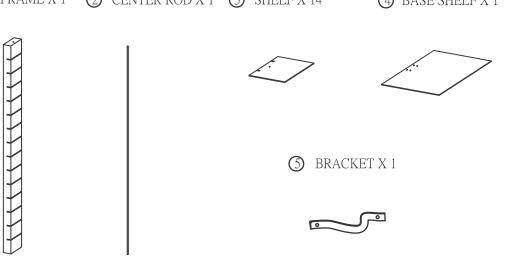

assembly instructions



! Tools required:

! Do not throw away packaging materials until assembly is complete.

! Assemble this item on a soft surface, such as cardboard or carpet, to protect finish.

assembly instructions

### **HARDWARE**

| A |         | PLASTIC ANCHOR | 2 PCS |
|---|---------|----------------|-------|
| В | Quantum | WALL SCREW     | 2 PCS |
| С |         | WASHER         | 2 PCS |
| D |         | SCREW          | 4 PCS |
| Е |         | ALLEN KEY      | 1 PCS |

<sup>\*\*</sup> Maximum loading capacity 50lbs for each shelf.

### **PARTS**





assembly instructions



assembly instructions



#### **CARE INSTRUCTION**

Hardware may loosen over time. Periodically check that all connections are tight.

Wipe with a soft, dry cloth. To protect finish, avoid the use of chemicals and household cleaners.

7978455/ 8686222—11/06 Page 4 of 4