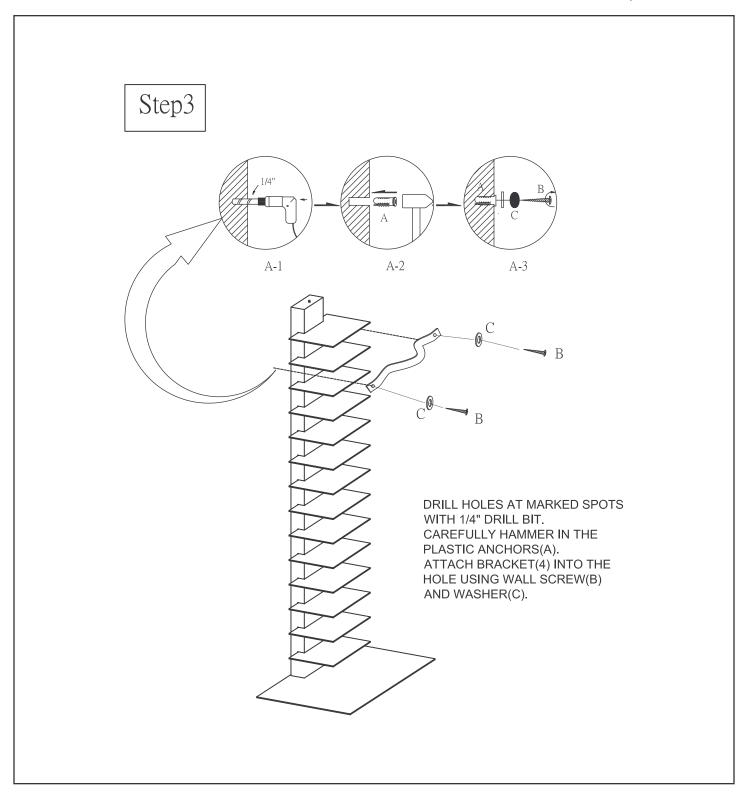

### **HARDWARE**

| A |         | PLASTIC ANCHOR | 2 PCS |
|---|---------|----------------|-------|
| В | Quantum | WALL SCREW     | 2 PCS |
| С |         | WASHER         | 2 PCS |
| D |         | SCREW          | 4 PCS |
| Е |         | ALLEN KEY      | 1 PCS |