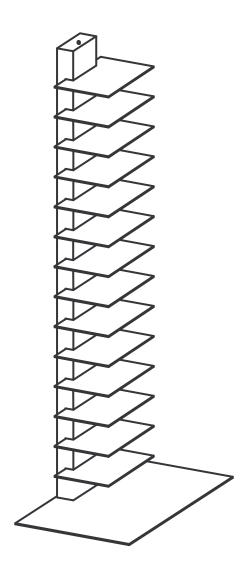

assembly instructions



! Tools required:

! Do not throw away packaging materials until assembly is complete.

! Assemble this item on a soft surface, such as cardboard or carpet, to protect finish.

assembly instructions

### **HARDWARE**

| A |         | PLASTIC ANCHOR | 2 PCS |
|---|---------|----------------|-------|
| В | Quantum | WALL SCREW     | 2 PCS |
| С |         | WASHER         | 2 PCS |
| D |         | SCREW          | 4 PCS |
| Е |         | ALLEN KEY      | 1 PCS |

<sup>\*\*</sup> Maximum loading capacity 50lbs for each shelf.

### **PARTS**





assembly instructions



assembly instructions



#### **CARE INSTRUCTION**

Hardware may loosen over time. Periodically check that all connections are tight.

Wipe with a soft, dry cloth. To protect finish, avoid the use of chemicals and household c