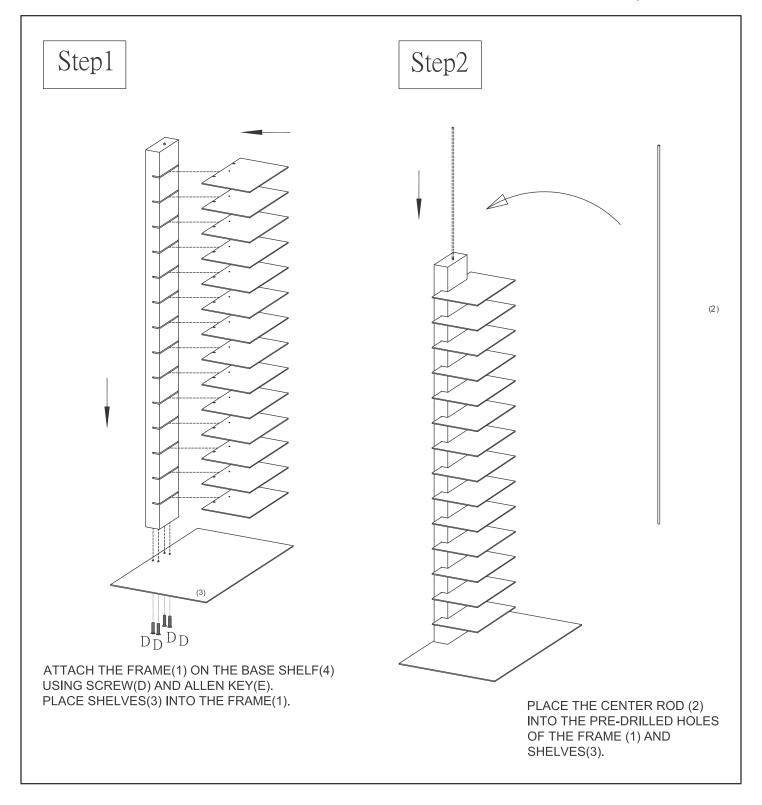

assembly instructions



! Tools required:

! Do not throw away packaging materials until assembly is complete.

! Assemble this item on a soft surface, such as cardboard or carpet, to protect finish.

assembly instructions

### **HARDWARE**

| A |         | PLASTIC ANCHOR | 2 PCS |
|---|---------|----------------|-------|
| В | Quantum | WALL SCREW     | 2 PCS |
| С |         | WASHER         | 2 PCS |
| D |         | SCREW          | 4 PCS |
| Е |         | ALLEN KEY      | 1 PCS |

<sup>\*\*</sup> Maximum loading capacity 50lbs for each shelf.

### **PARTS**





assembly instructions



assembly instructions



#### **CARE INSTRUCTION**

Hardware may loosen over time. Periodically check that all connections are tight.

Wipe with a soft, dry cloth. To protect finish, avoid the use of chemicals and household cleaners.

7978455/ 8686222—11/06 Page 4 of 4