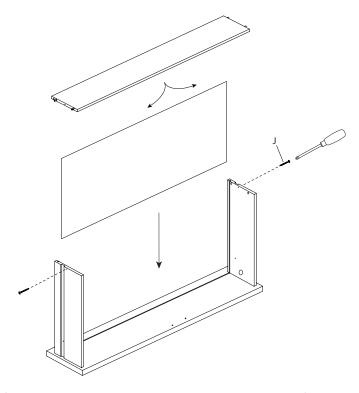

# bergen closet wide 2 drawer

assembly instructions

10. Slide drawer bottom panel into grooves as shown. Gently insert back panel into sides and secure using large screws (J). Tighten screws with a phillips screwdriver.