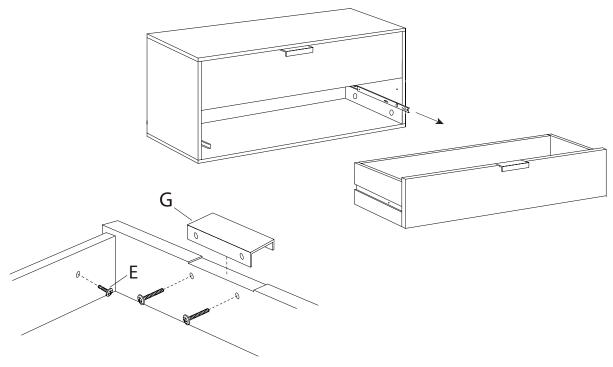

- 11. Pull out drawer glides and fit drawers into drawer glides. Fasten drawer to glides from inside the drawer using small dome screws (E).
- 12. Fasten handle (G) to drawer using the 2 screws supplied with each handle.