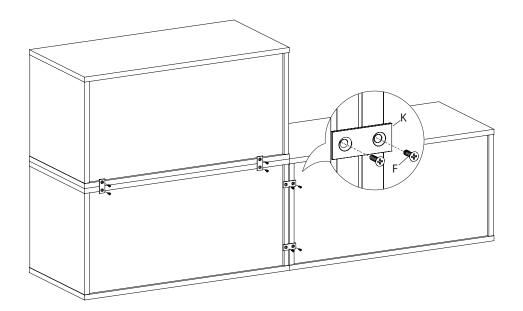

# bergen closet wide 2 drawer

assembly instructions

13. Multiple units can be attached together as shown using small screws (F) and mounting plates (K). If stacking units use felt pads (M) between units to minimize scratching.