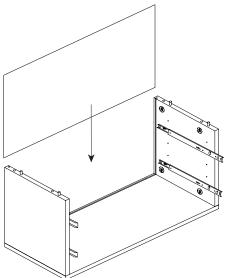

5. Slide back panel into groove. Make sure panel slides all the way into the bottom panel groove.