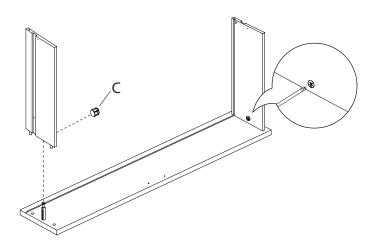

9. Fasten drawer side panels to drawer front panels. Insert small cam locks (C) into side panels. Fit cam screws into cam locks and tighten using phillips screwdriver.

9181298 / 9181249 - 01/07 Page 4 of 6