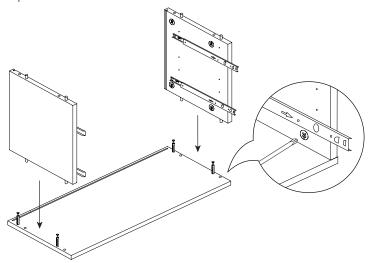

## bergen closet wide 2 drawer

assembly instructions

1. Fasten drawer glides (I) to side panels using small screws (F). Tighten screws with phillips screwdriver. Be sure to insert screws through the correct holes as shown. Bottom glides are attached using the lowest set of holes on the side panel. Top glides use the second set of holes from the top edge.

2. Insert large cam locks (B) into holes of side panels. Turn cam locks with a phillips screwdriver so that the arrow on top is pointing out.