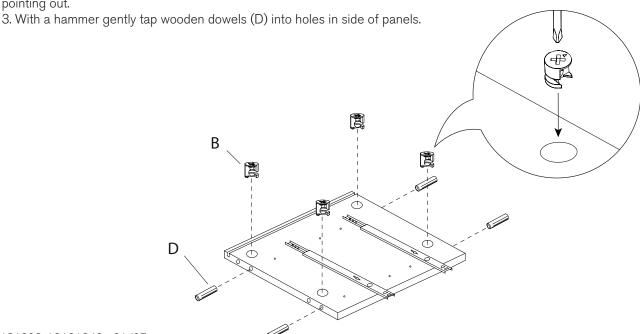

2. Insert large cam locks (B) into holes of side panels. Turn cam locks with a phillips screwdriver so that the arrow on top is pointing out.