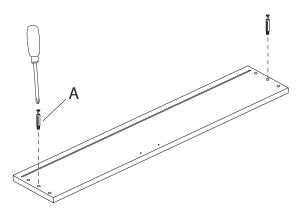

# bergen closet wide 2 drawer

assembly instructions

3. Insert cam screws (A) into top and bottom panels as shown and tighten with phillips screwdriver.

4. Fasten side panels to bottom panel. The bottom panel is indicated with a "Made in Denmark" sticker. Fit cam screws into cam locks and tighten using a phillips screwdriver.