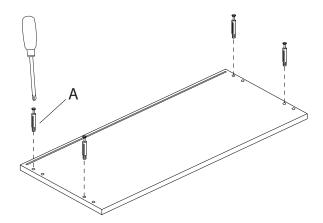

# bergen closet wide 2 drawer

assembly instructions

3. Insert cam screws (A) into top and bottom panels as shown and tighten with phillips screwdriver.

4. Fasten side panels to bottom panel. The bottom panel is indicated with a "Made in Denmark" sticker. Fit cam screws into cam locks and tighten using a phillips screwdriver.