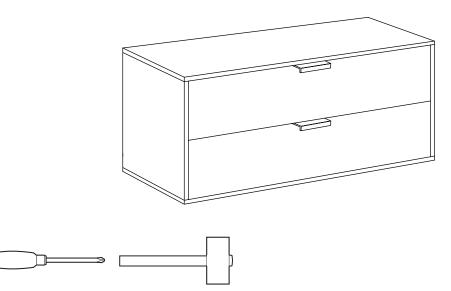

# bergen closet wide 2 drawer

assembly instructions

- ! Tools required:
- ! Do not throw away packaging materials until assembly is complete.
- ! Assemble this item on a soft surface, such as cardboard or carpet, to protect finish.