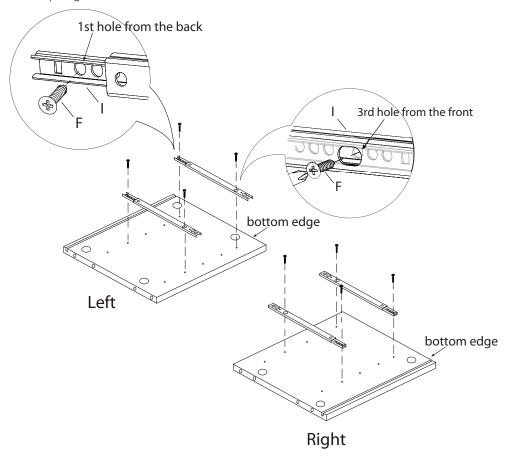

## bergen closet wide 2 drawer

assembly instructions

1. Fasten drawer glides (I) to side panels using small screws (F). Tighten screws with phillips screwdriver. Be sure to insert screws through the correct holes as shown. Bottom glides are attached using the lowest set of holes on the side panel. Top glides use the second set of holes from the top edge.