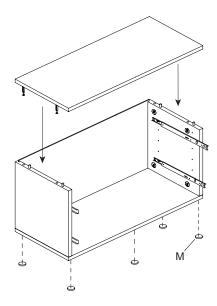

# bergen closet wide 2 drawer

assembly instructions

6. Fasten top panel to side panels. Fit cam screws into cam locks and tighten using phillips screwdriver.

7. Attach felt pads (M) to base

8. Insert cam screws (A) into drawer front panels as shown and tighten with phillips screwdriver.