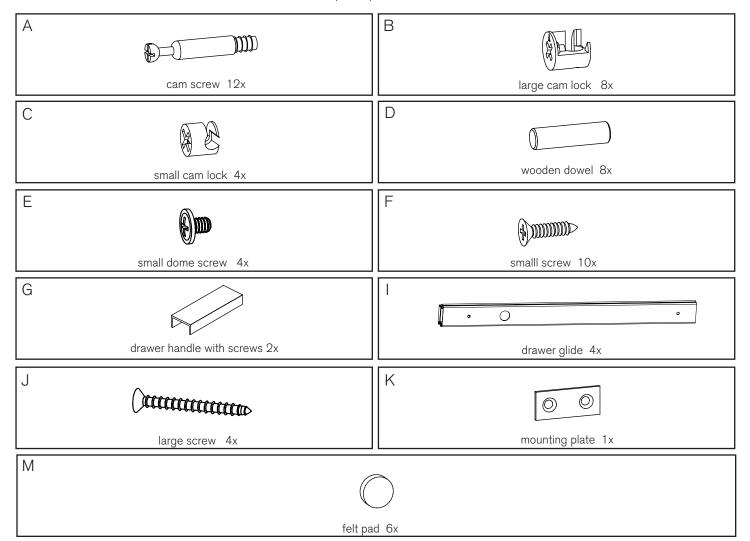

2. Insert large cam locks (B) into holes of side panels. Turn cam locks with a phillips screwdriver so that the arrow on top is pointing out.

# bergen closet wide 2 drawer

assembly instructions

3. Insert cam screws (A) into top and bottom panels as shown and tighten with phillips screwdriver.

4. Fasten side panels to bottom panel. The bottom panel is indicated with a "Made in Denmark" sticker. Fit cam screws into cam locks and tighten using a phillips screwdriver.

5. Slide back panel into groove. Make sure panel slides all the way into the bottom panel groove.

# bergen closet wide 2 drawer

assembly instructions

6. Fasten top panel to side panels. Fit cam screws into cam locks and tighten using phillips screwdriver.

7. Attach felt pads (M) to base

8. Insert cam screws (A) into drawer front panels as shown and tighten with phillips screwdriver.

9. Fasten drawer side panels to drawer front panels. Insert small cam locks (C) into side panels. Fit cam screws into cam locks and tighten using phillips screwdriver.

9181298 / 9181249 - 01/07 Page 4 of 6

# bergen closet wide 2 drawer

assembly instructions

10. Slide drawer bottom panel into grooves as shown. Gently insert back panel into sides and secure using large screws (J). Tighten screws with a phillips screwdriver.

- 11. Pull out drawer glides and fit drawers into drawer glides. Fasten drawer to glides from inside the drawer using small dome screws (E).
- 12. Fasten handle (G) to drawer using the 2 screws supplied with each handle.

# bergen closet wide 2 drawer

assembly instructions

13. Multiple units can be attached together as shown using small screws (F) and mounting plates (K). If stacking units use felt pads (M) between units to minimize scratching.