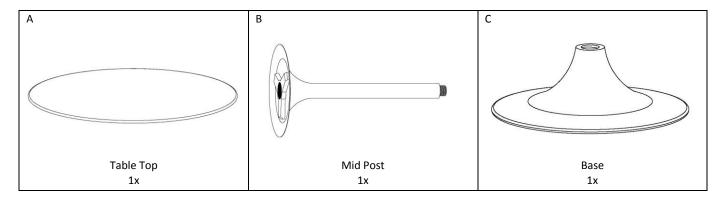

#### **Parts**

1. Tighten the mid post (B) to the Base (C) in the CW direction as shown below. Make sure that the mid post tightened fully with base.

09.17.2015 Page 1 of 2