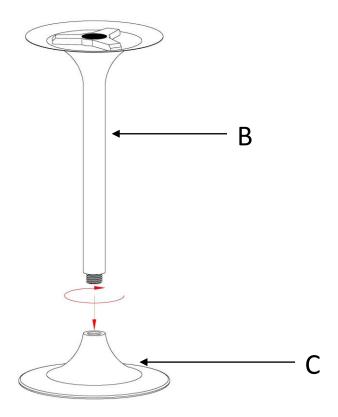

#### **Parts**

1. Tighten the mid post (B) to the Base (C) in the CW direction as shown below. Make sure that the mid post tightened fully with base.

09.17.2015 Page 1 of 2