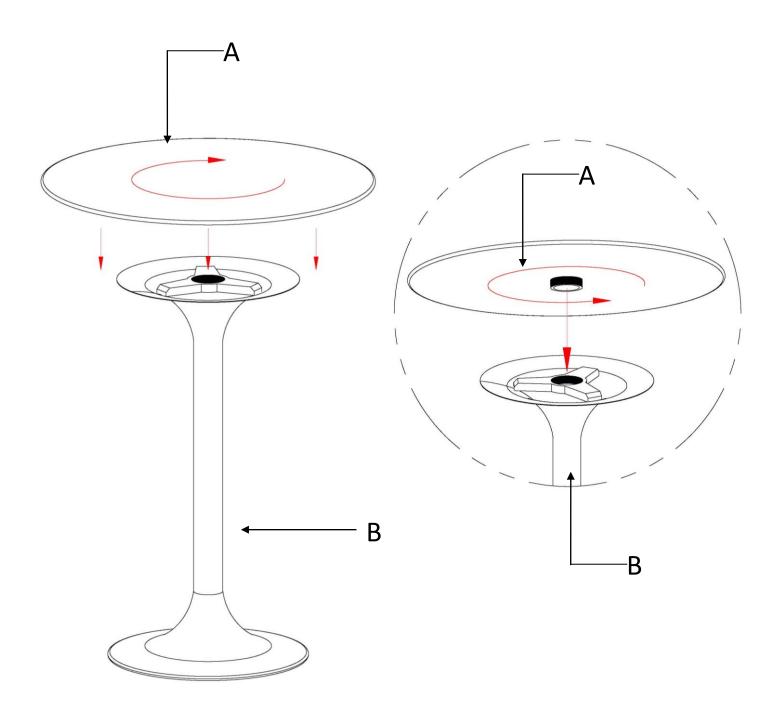

## Modernist Pedestal Side Table

2. Tighten the table top (A) to the upper part of mid post (B) in CW direction as shown below.

09.17.2015 Page 2 of 2