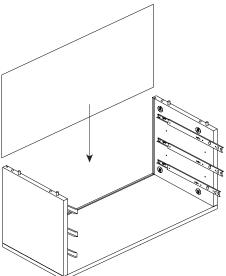

6. Slide back panel into groove. Make sure panel slides all the way into the bottom panel groove.