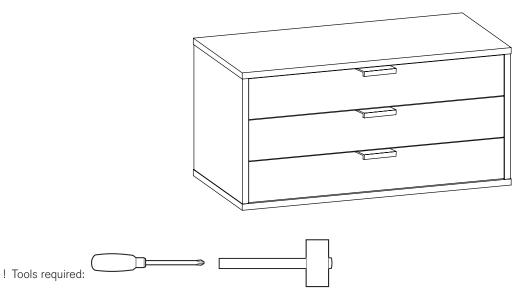

## bergen closet wide 3 drawer valet

assembly instructions

- ! Do not throw away packaging materials until assembly is complete.
- ! Assemble this item on a soft surface, such as cardboard or carpet, to protect finish.