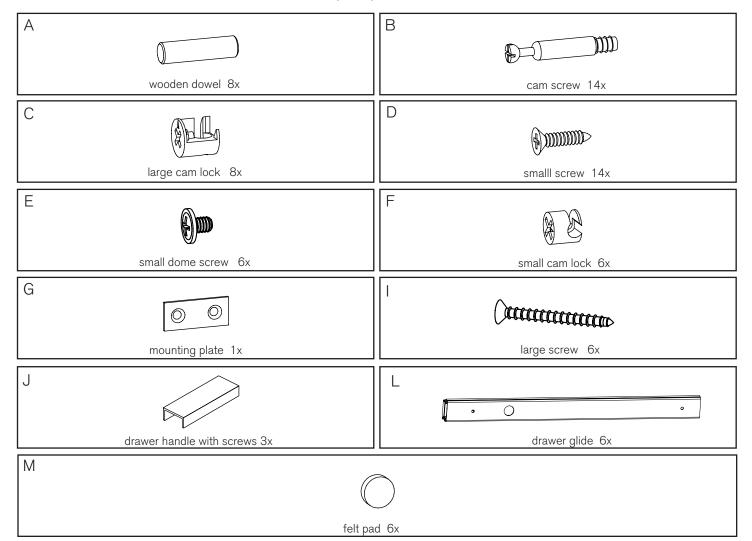

## bergen closet wide 3 drawer valet

assembly instructions

- ! Do not throw away packaging materials until assembly is complete.
- ! Assemble this item on a soft surface, such as cardboard or carpet, to protect finish.