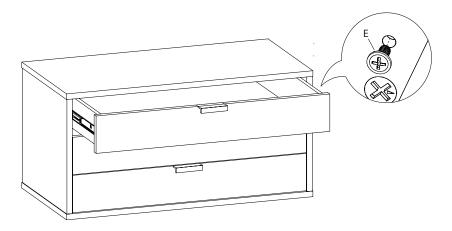

# bergen closet wide 3 drawer valet

assembly instructions

13. Slide drawers onto glides and fasten together with short dome screws (E) from inside the drawer into the hole in the glide. Tighten with a phillips screwdriver.