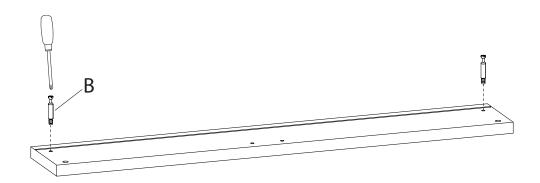

## bergen closet wide 3 drawer valet

assembly instructions

4. Insert cam screws (B) into holes provided on top and bottom panels as shown. Tighten cam screws with a phillips screwdriver.

5. Fasten side panels to bottom panel. The bottom panel is indicated with a "Made in Denmark" sticker. Fit cam screws into cam locks and tighten using a phillips screwdriver.