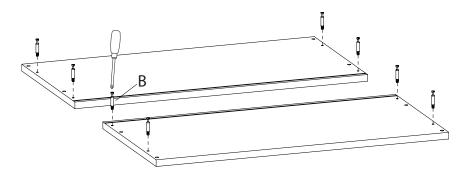

## bergen closet wide 3 drawer valet

assembly instructions

4. Insert cam screws (B) into holes provided on top and bottom panels as shown. Tighten cam screws with a phillips screwdriver.

5. Fasten side panels to bottom panel. The bottom panel is indicated with a "Made in Denmark" sticker. Fit cam screws into cam locks and tighten using a phillips screwdriver.