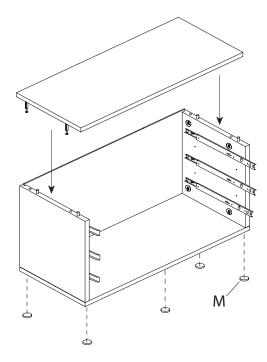

# bergen closet wide 3 drawer valet

assembly instructions

7. Fasten top panel to side panels. Fit cam screws into cam locks and tighten using phillips screwdriver. Attach felt pads (M) to base.

8. Insert small cam locks (F) into each drawer side. Make sure arrow on face of each cam lock is pointed in the direction of the hole on the edge of each panel as shown.