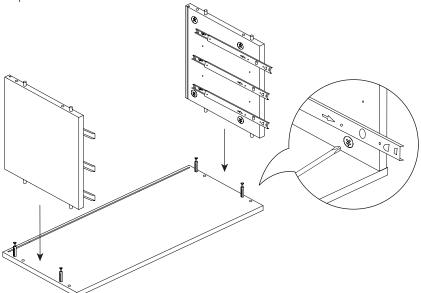

6. Slide back panel into groove. Make sure panel slides all the way into the bottom panel groove.