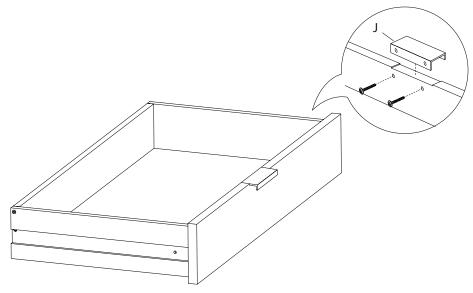

12. Attach drawer handles (J) to drawer fronts using the two screws provided with each handle. Tighten using a phillips screw-driver.

9181397 / 9181348 - 01/07 Page 5 of 6