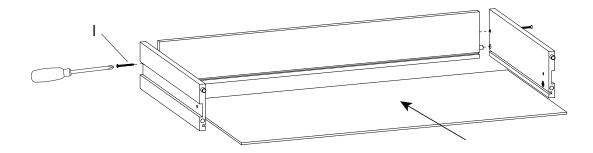

## bergen closet wide 3 drawer valet

assembly instructions

10. Attach drawer side panels to back panel using one large screw (I) per drawer side. Slide the bottom panel into the grooves.

11. Attach drawer fronts to drawer sides. Fit cam screws into cam locks and tighten using phillips screwdriver.