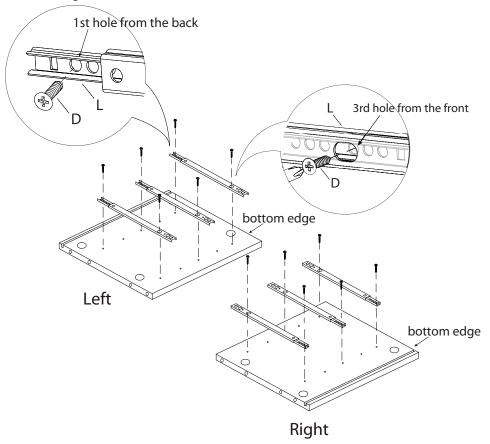

## bergen closet wide 3 drawer valet

assembly instructions

1. Attach drawer glides (L) to side panels using small screws (D) as shown. The FRONT of each drawer glide should be fastened through the third round hole from the front of the glide. The BACK of each drawer glide should be fastened through the first round hole from the back of the glide.