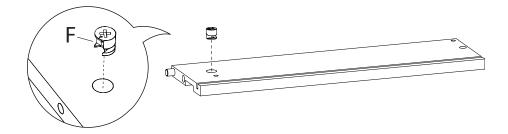

# bergen closet wide 3 drawer valet

assembly instructions

7. Fasten top panel to side panels. Fit cam screws into cam locks and tighten using phillips screwdriver. Attach felt pads (M) to base.

8. Insert small cam locks (F) into each drawer side. Make sure arrow on face of each cam lock is pointed in the direction of the hole on the edge of each panel as shown.