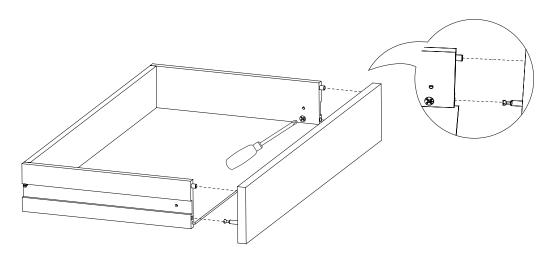

## bergen closet wide 3 drawer valet

assembly instructions

10. Attach drawer side panels to back panel using one large screw (I) per drawer side. Slide the bottom panel into the grooves.

11. Attach drawer fronts to drawer sides. Fit cam screws into cam locks and tighten using phillips screwdriver.