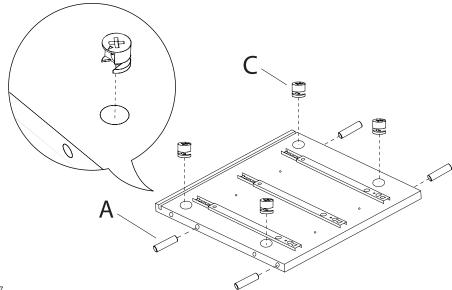

- 2. Insert large cam locks (C) into holes of side panels. Turn cam locks with a phillips screwdriver so that the arrow on top is pointing out.
- 3. With a hammer gently tap wooden dowels (A) into holes in side of panels.

## bergen closet wide 3 drawer valet

assembly instructions

4. Insert cam screws (B) into holes provided on top and bottom panels as shown. Tighten cam screws with a phillips screwdriver.

5. Fasten side panels to bottom panel. The bottom panel is indicated with a "Made in Denmark" sticker. Fit cam screws into cam locks and tighten using a phillips screwdriver.