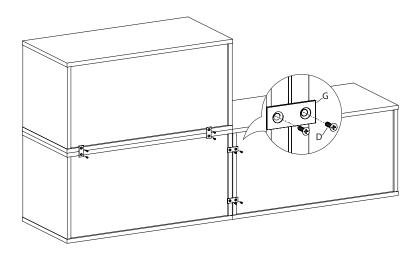

14. Multiple units can be attached together as shown using small screws (D) and mounting plates (G). If stacking units use felt pads (M) between units to minimize scratching.