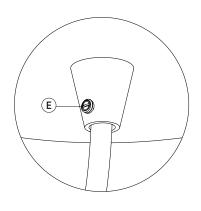

#### STEP 2

Adjust the cord to your desired length. Using a flat head screw driver, tighten 'grub/set screw' (E) .

This will secure the cable in place.

Maintain all double insulation.