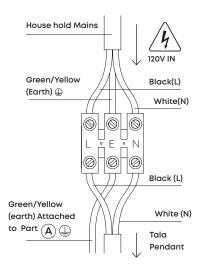

#### STEP 3

First identify your household wiring using NFPA 70, National Electrical Code (NEC).

Attach the pendant wiring to your household supply as shown.

Use an appropriate junction box.