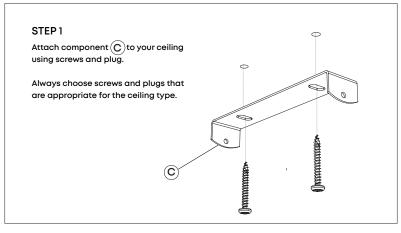

#### STEP 2

Adjust the cord to your desired length. Using a flat head screw driver, tighten 'grub/set screw' (E) .

This will secure the cable in place.

Maintain all double insulation.