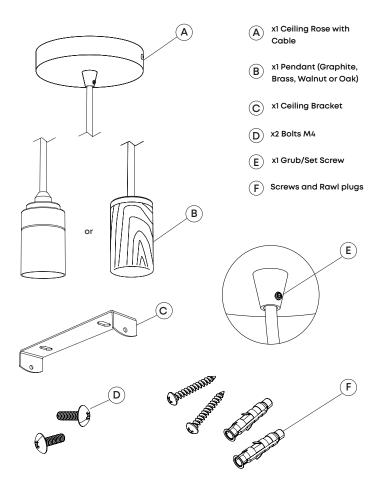

light fitting is suitable for indoor use only. This fitting operates on 120V mains voltage. Please visit our website to see our recommended dimmers.

#### WARNING

Always switch off electricity supply at the mains during installation and maintenance. We recommend that the fuse is withdrawn or the circuit breaker is switched off whilst work is in progress. Do not just turn off at the wall switch. All fittings must be installed in accordance with current NFPA 70, National Electrical Code (NEC).

#### RECOMMENDED EQUIPMENT

- Screwdriver
- Wire strippers
- Insulation tape

Further equipment may be required for fixing to your ceiling





technical help

FOR INDOOR USE ONLY

SKU - OAK-KP-02-US

SKU - BRAS-PD-02-US

SKU - WALT-KP-02-US SKU - GRAP-PD-01-US











### **Pendant Components**





#### STEP 2

Adjust the cord to your desired length. Using a flat head screw driver, tighten 'grub/set screw' (E) .

This will secure the cable in place.

Maintain all double insulation.



#### STEP 3

First identify your household wiring using NFPA 70, National Electrical Code (NEC).

Attach the pendant wiring to your household supply as shown.

Use an appropriate junction box.





#### WARRANTY AND AFTER-CARE

This product has a two-year warranty. If there appears to be a functional defect with the product during this time, please contact our team at customerservice@tala.co.uk.

Please note, the flexible cable attached to this luminaire cannot be replaced; if the cable is damaged, recycle the luminaire and seek a replacement.