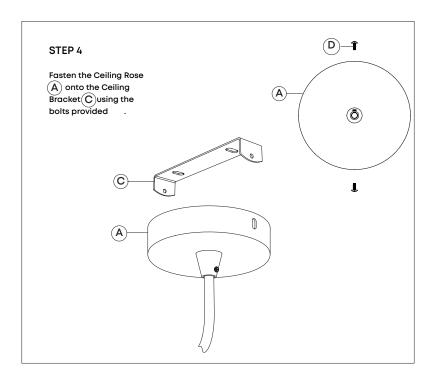

switch. All fittings must be installed in accordance with current NFPA 70, National Electrical Code (NEC).

#### RECOMMENDED EQUIPMENT

- Screwdriver
- Wire strippers
- Insulation tape

Further equipment may be required for fixing to your ceiling





technical help

FOR INDOOR USE ONLY

SKU - OAK-KP-02-US

SKU - BRAS-PD-02-US

SKU - WALT-KP-02-US SKU - GRAP-PD-01-US











### **Pendant Components**





#### STEP 2

Adjust the cord to your desired length. Using a flat head screw driver, tighten 'grub/set screw' (E) .

This will secure the cable in place.

Maintain all double insulation.



#### STEP 3

First identify your household wiring using NFPA 70, National Electrical Code (NEC).

Attach the pendant wiring to your household supply as shown.

Use an appropriate junction box.





#### WARRANTY AND AFTER-CARE

This product has a two-year warranty. If there appears to be a functional defect with the product during this time, please contact our team at customerservice@tala.co.uk.

Please note, the flexible cable attached to this luminaire cannot be replaced; if the cable is damaged, recycle the luminaire and seek a replacement.