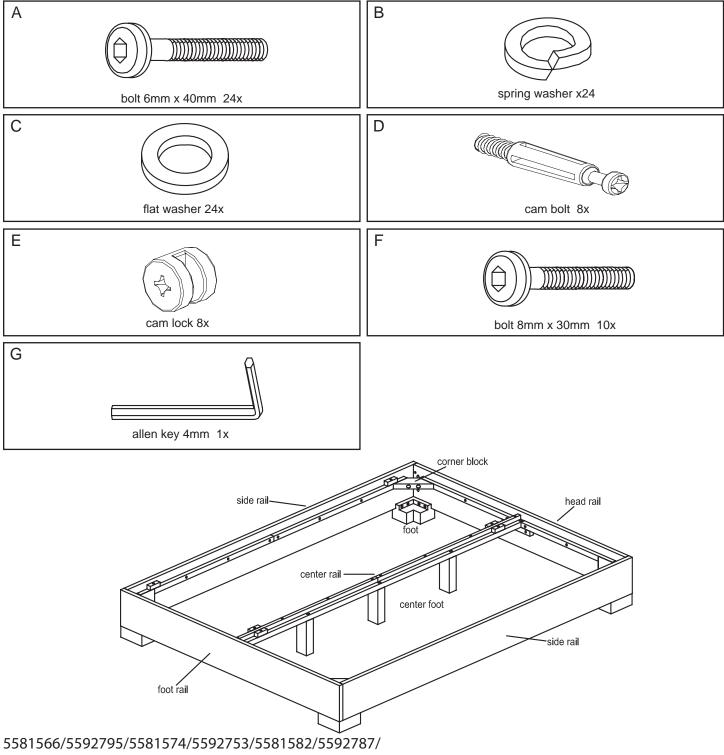

#### Hardware

# chunky upholstered bed frame

assembly instructions

- 3. Install feet in each corner. Insert 4 bolts (A) 6mm x 40mm through spring washers (B), flat washers (C) and into top of foot. Tighten with allen key (G). Repeat on all 4 corners.
- 4. Install corner blocks in each corner. Insert 2 bolts (A) 6mm x 40mm through spring washers (B) , flat washers (C) and into corner block. Tighten with allen key (G). Repeat on all 4 corners.

5. Align the holes in the top of the feet with the holes in the center rail. Insert bolts 8mm x 30 mm (F) and tighten with supplied allen key (G).

5581566/5592795/5581574/5592753/5581582/5592787/ 5581590/5592779/5581608/5592746 - 05.23.08