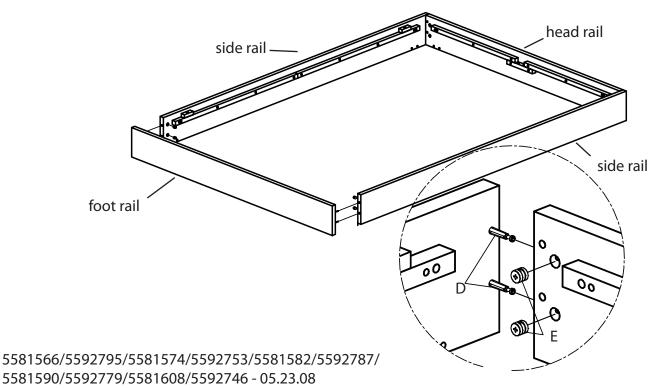

# chunky upholstered bed frame

assembly instructions

1. Screw in cam bolts (D) into holes in side rails as shown in drawing. Insert cam locks (E) into head rail as shown.

2. Screw in cam bolts (D) into holes in foot rail as shown in drawing. Insert cam locks (E) into side rails as shown. Tighten cam lock with screwdriver.