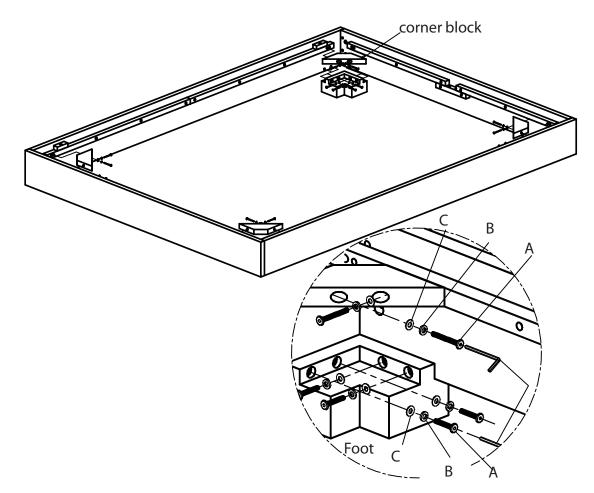

# chunky upholstered bed frame

assembly instructions

- 3. Install feet in each corner. Insert 4 bolts (A) 6mm x 40mm through spring washers (B), flat washers (C) and into top of foot. Tighten with allen key (G). Repeat on all 4 corners.
- 4. Install corner blocks in each corner. Insert 2 bolts (A) 6mm x 40mm through spring washers (B) , flat washers (C) and into corner block. Tighten with allen key (G). Repeat on all 4 corners.