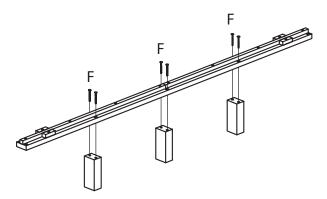

5. Align the holes in the top of the feet with the holes in the center rail. Insert bolts 8mm x 30 mm (F) and tighten with supplied allen key (G).

5581566/5592795/5581574/5592753/5581582/5592787/ 5581590/5592779/5581608/5592746 - 05.23.08