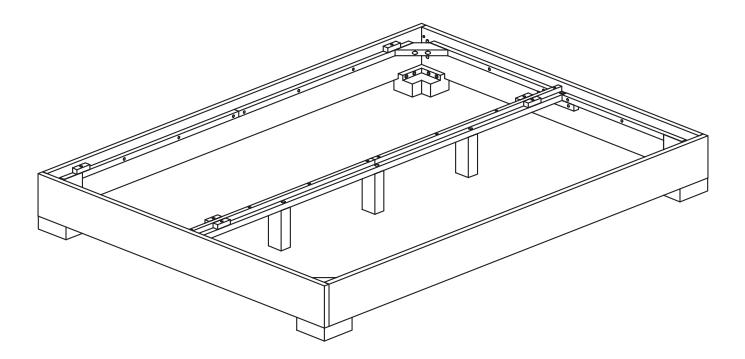

## chunky upholstered bed frame

assembly instructions

# chunky upholstered bed frame

assembly instructions

! Tools required:

! Do not throw away packaging materials until assembly is complete.

! Assemble this item on a soft surface, such as cardboard or carpet, to protect finish.