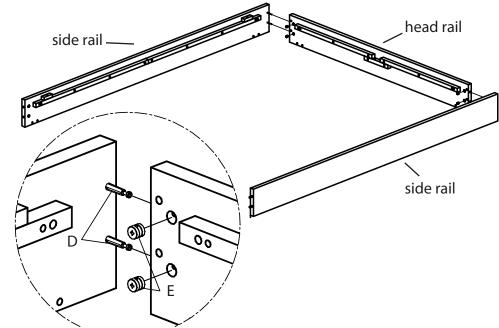

# chunky upholstered bed frame

assembly instructions

1. Screw in cam bolts (D) into holes in side rails as shown in drawing. Insert cam locks (E) into head rail as shown.

2. Screw in cam bolts (D) into holes in foot rail as shown in drawing. Insert cam locks (E) into side rails as shown. Tighten cam lock with screwdriver.