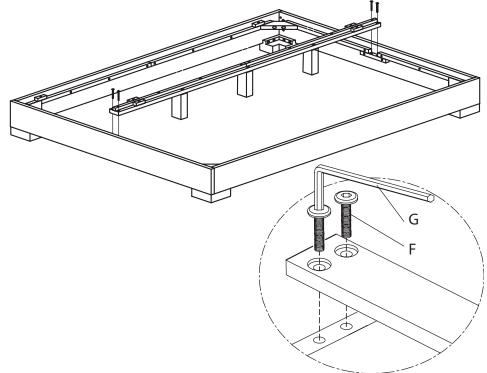

5. Align the holes in the top of the feet with the holes in the center rail. Insert bolts 8mm x 30 mm (F) and tighten with supplied allen key (G).

5581566/5592795/5581574/5592753/5581582/5592787/ 5581590/5592779/5581608/5592746 - 05.23.08

#### assembly instructions

6. Align center rail into the center of the head and foot rails as shown. Install 2 bolts 8mm x 30 mm (F) in each end. Tighten with the supplied allen key (G)

7. Lay in bed slats. (full, queen, king, cal king have 2 sets/ twin has 1 set)