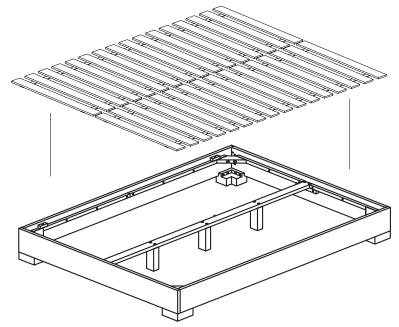

#### assembly instructions

6. Align center rail into the center of the head and foot rails as shown. Install 2 bolts 8mm x 30 mm (F) in each end. Tighten with the supplied allen key (G)

7. Lay in bed slats. (full, queen, king, cal king have 2 sets/ twin has 1 set)