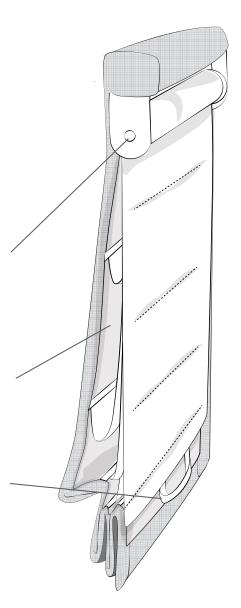

## MEASUREMENT GUIDE

At least 2" overlap on top and bottom

#### INTERNAL MOUNT

- Measure inside width of window casing at top of window (this measurement is critical because headrail must fit)
- Measure inside height from top of window casing to top of sill in three places, record longest measurement
- Choose width at least 3/8" smaller than the window (round down to the nearest inch)

#### EXTERNAL MOUNT

- · Measure width to be covered
- Measure height to be covered from top to desired length, record measurement
- 2" overlap on each side of window is recommeded for optimum light control and privacy