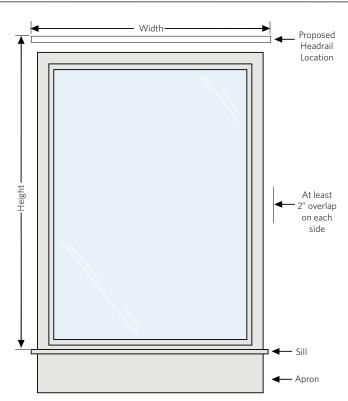

## MEASUREMENT GUIDE

At least 2" overlap on top and bottom

#### EXTERNAL MOUNT

- · Measure width to be covered
- Measure height to be covered from top to desired length, record measurement
- 2" overlap on each side of window is recommeded for optimum light control and privacy