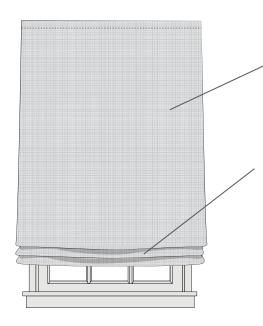

# FEATURES & BENEFITS

Can be used as an inside or outside mount with included installation hardware.

Seamless shade front folds into pleats for a clean, tailored look.

Shade uses hardware that allows fabric to roll up on itself up with a single pull, unlike other cordless shades, which operate with interior strings.

Polyester blackout lining blocks light, and insulates against outside sounds and drafts.

Concealed handle makes it easy to lower and raise shade in one easy movement.

Patented AeroLite ™
Cordless Lift System uses a roller mechansim that is 100% cord-free, which is easy to use and safer for children and pets.