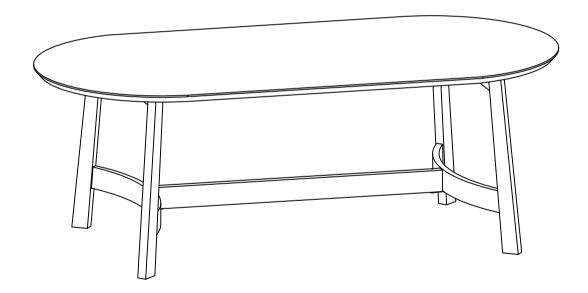

# **ASSEMBLY INSTRUCTIONS.**

TRIE COFFEE TABLE DARK BROWN
VE-1119-20-0

THANK YOU FOR YOUR PURCHASE!