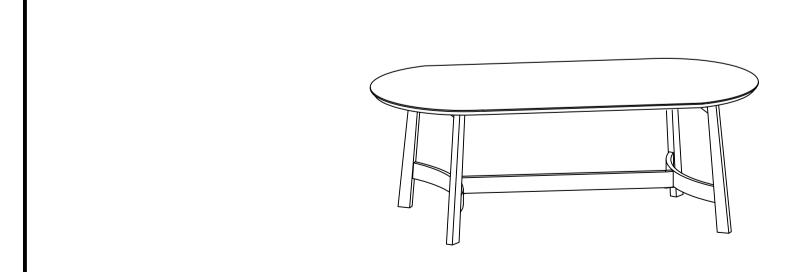

ASE!

## PARTS AND HARDWARE.

#### **PARTS LIST**

| NO. | DESCRIPTION | IMAGE | Q'TY |
|-----|-------------|-------|------|
| P1  | TOP         |       | 1    |
| P2  | LEG         |       | 2    |
| P3  | STRETCHER   |       | 1    |

#### **HARDWARES LIST**

| NO. | DESCRIPTION     | IMAGE    | Q'TY |
|-----|-----------------|----------|------|
| H1  | HEX BOLT 8x16mm | <b>?</b> | 24   |
| H2  | SPANNER         |          | 1    |
| НЗ  | WASHER          | 0        | 24   |
| H4  | L-ANGLE         |          | 6    |

### NOTES.

Thank you for purchasing this quality product! Be sure to check all packing material carefully for small part that may have come loose inside the carton during shipping.

CAUTION: The item is heavy, assembly should be performed by two people.





STEP 3.