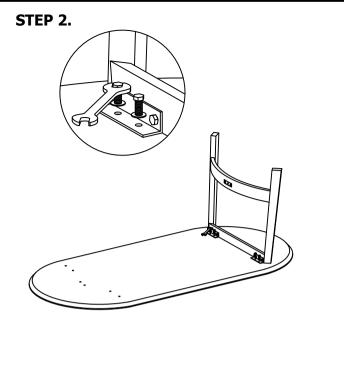

### NOTES.

Thank you for purchasing this quality product! Be sure to check all packing material carefully for small part that may have come loose inside the carton during shipping.

CAUTION: The item is heavy, assembly should be performed by two people.