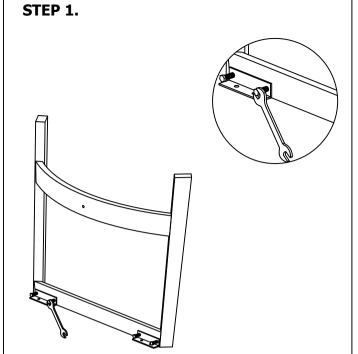

### NOTES.

Thank you for purchasing this quality product! Be sure to check all packing material carefully for small part that may have come loose inside the carton during shipping.

CAUTION: The item is heavy, assembly should be performed by two people.