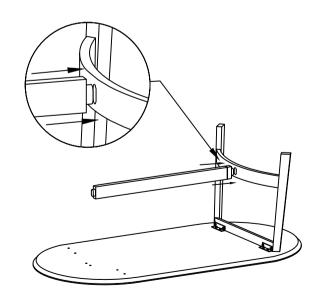

URCHASE!

## PARTS AND HARDWARE.

#### **PARTS LIST**

| NO. | DESCRIPTION | IMAGE | Q'TY |
|-----|-------------|-------|------|
| P1  | TOP         |       | 1    |
| P2  | LEG         |       | 2    |
| P3  | STRETCHER   |       | 1    |

#### **HARDWARES LIST**

| NO. | DESCRIPTION     | IMAGE    | Q'TY |
|-----|-----------------|----------|------|
| H1  | HEX BOLT 8x16mm | <b>?</b> | 24   |
| H2  | SPANNER         |          | 1    |
| НЗ  | WASHER          | 0        | 24   |
| H4  | L-ANGLE         |          | 6    |

### NOTES.

Thank you for purchasing this quality product! Be sure to check all packing material carefully for small part that may have come loose inside the carton during shipping.

CAUTION: The item is heavy, assembly should be performed by two people.





STEP 3.