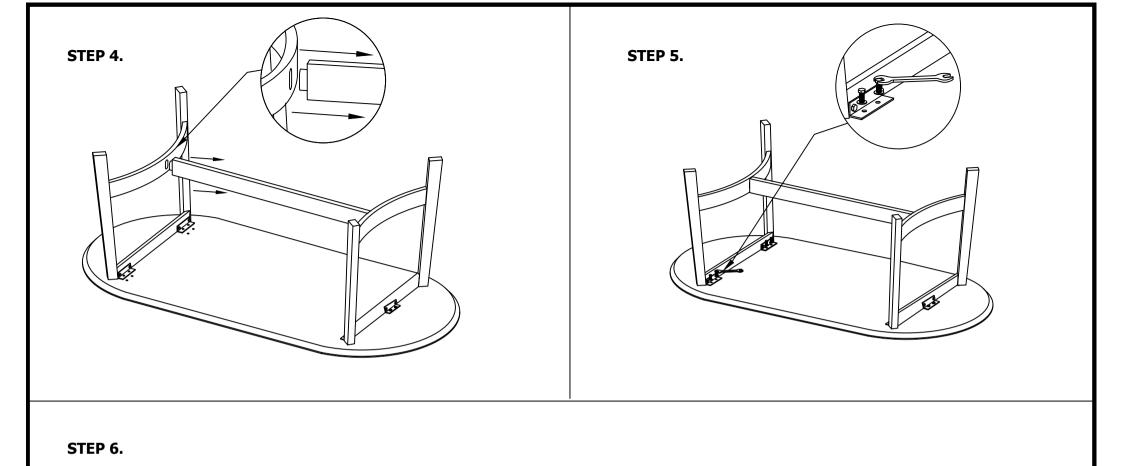

CHASE!

## PARTS AND HARDWARE.

#### **PARTS LIST**

| NO. | DESCRIPTION | IMAGE | Q'TY |
|-----|-------------|-------|------|
| P1  | TOP         |       | 1    |
| P2  | LEG         |       | 2    |
| P3  | STRETCHER   |       | 1    |

#### **HARDWARES LIST**

| NO. | DESCRIPTION     | IMAGE    | Q'TY |
|-----|-----------------|----------|------|
| H1  | HEX BOLT 8x16mm | <b>?</b> | 24   |
| H2  | SPANNER         |          | 1    |
| НЗ  | WASHER          | 0        | 24   |
| H4  | L-ANGLE         |          | 6    |

### NOTES.

Thank you for purchasing this quality product! Be sure to check all packing material carefully for small part that may have come loose inside the carton during shipping.

CAUTION: The item is heavy, assembly should be performed by two people.





STEP 3.