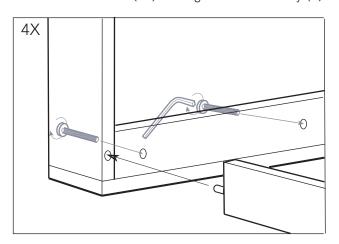

## west elm: wood slat dining table

assembly instructions

- 4. Repeat steps 1 for second leg attachment.
- 5. Secure with bolts (A) and tighten with allen key.
- ! Proper assembly of this item requires 2 people.