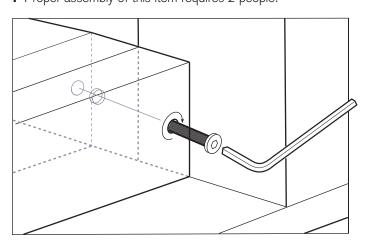

## west elm: wood slat dining table

assembly instructions

- 1. Insert the connectors on the side rails into the leg rails.
- 2. Secure with bolts (A) and tighten with allen key (C).

6674725 - 11/12/04 page 2 of 3

## west elm: wood slat dining table

assembly instructions

- 4. Repeat steps 1 for second leg attachment.
- 5. Secure with bolts (A) and tighten with allen key.
- ! Proper assembly of this item requires 2 people.