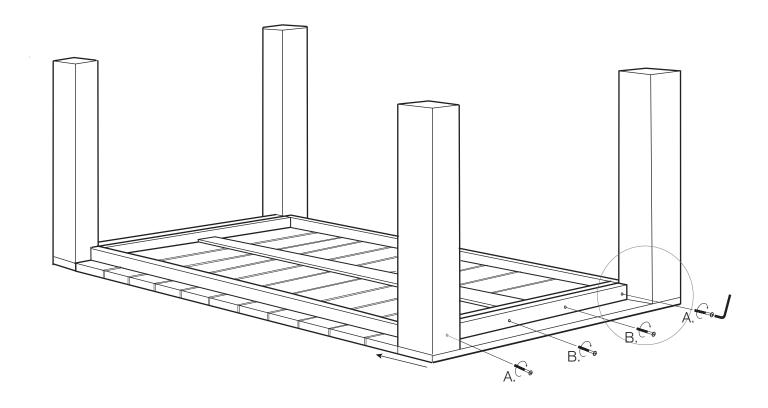

## west elm: wood slat dining table

assembly instructions

- 1. Insert the connectors on the side rails into the leg rails.
- 2. Secure with bolts (A) and tighten with allen key (C).

6674725 - 11/12/04 page 2 of 3

## west elm: wood slat dining table

assembly instructions

- 4. Repeat steps 1 for second leg attachment.
- 5. Secure with bolts (A) and tighten with allen key.
- ! Proper assembly of this item requires 2 people.