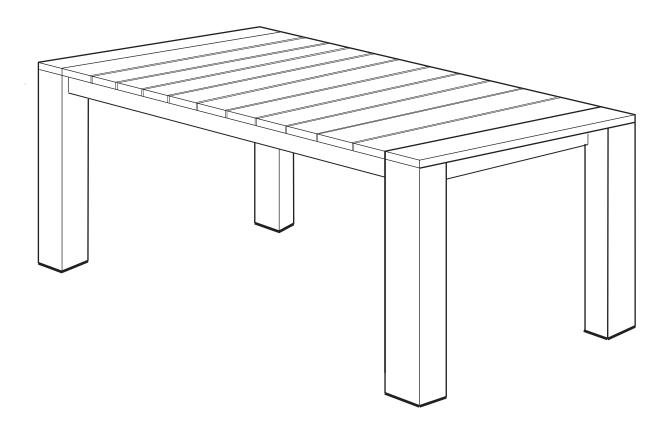

## west elm: wood slat dining table

assembly instructions

- ! Do not throw away packaging materials until assembly is complete.
- ! Assemble this item on a soft surface, such as cardboard or carpet, to protect the finish.
- ! Proper assembly of this item requires 2 people.