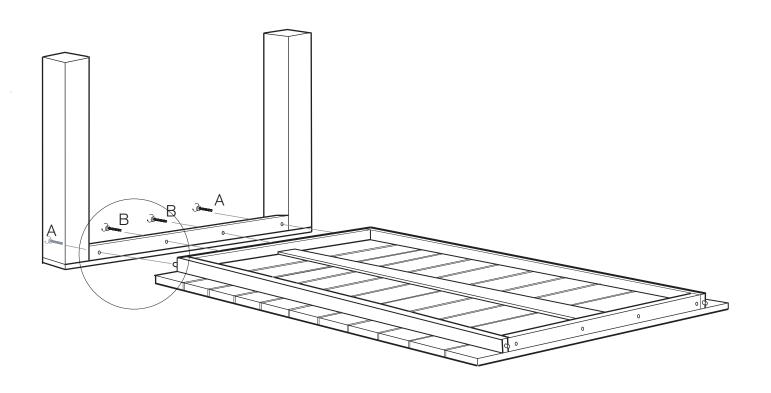

## west elm: wood slat dining table

assembly instructions

- 1. Insert the connectors on the side rails into the leg rails.
- 2. Secure with bolts (A) and tighten with allen key (C).

6674725 - 11/12/04 page 2 of 3