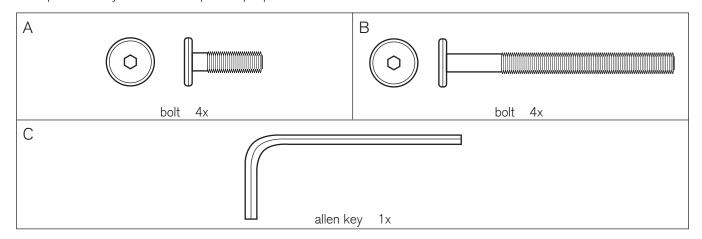

## west elm: wood slat dining table

assembly instructions

- 1. Insert the connectors on the side rails into the leg rails.
- 2. Secure with bolts (A) and tighten with allen key (C).

6674725 - 11/12/04 page 2 of 3