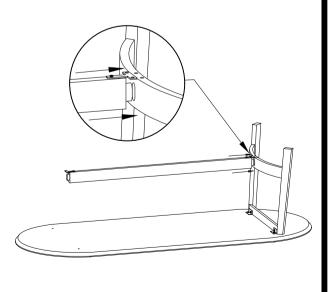

1    |
| P2  | LEG         |       | 2    |
| P3  | STRETCHER   |       | 1    |
| P4  | T- CLIP     |       | 2    |

### **HARDWARES LIST**

| NO. | DESCRIPTION       | IMAGE    | Q'TY |
|-----|-------------------|----------|------|
| H1  | HEX BOLT 8x20mm   | <b>?</b> | 16   |
| H2  | SPANNER           |          | 1    |
| Н3  | WASHER            | 0        | 16   |
| H4  | L-ANGLE           |          | 8    |
| H6  | ALLEN BOLT 6x20mm | (9)      | 6    |
| H7  | ALLEN KEY 4mm     | ~        | 1    |

### NOTES.

Thank you for purchasing this quality product! Be sure to check all packing material carefully for small part that may have come loose inside the carton during shipping.

**CAUTION**: The item is heavy, assembly should be performed by two people.











STEP 4.

STEP 2.