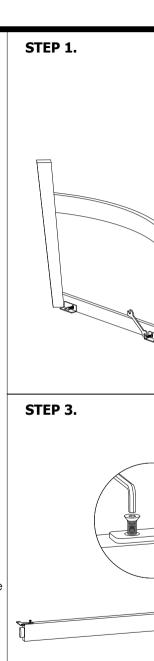

P1  | TOP         |       | 1    |
| P2  | LEG         |       | 2    |
| P3  | STRETCHER   |       | 1    |
| P4  | T- CLIP     |       | 2    |

### **HARDWARES LIST**

| NO. | DESCRIPTION       | IMAGE    | Q'TY |
|-----|-------------------|----------|------|
| H1  | HEX BOLT 8x20mm   | <b>?</b> | 16   |
| H2  | SPANNER           |          | 1    |
| Н3  | WASHER            | 0        | 16   |
| H4  | L-ANGLE           |          | 8    |
| H6  | ALLEN BOLT 6x20mm | (9)      | 6    |
| H7  | ALLEN KEY 4mm     | ~        | 1    |

### NOTES.

Thank you for purchasing this quality product! Be sure to check all packing material carefully for small part that may have come loose inside the carton during shipping.

**CAUTION**: The item is heavy, assembly should be performed by two people.











STEP 4.

STEP 2.