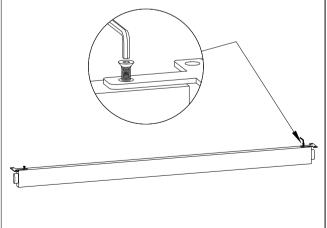

P         |       | 1    |
| P2  | LEG         |       | 2    |
| P3  | STRETCHER   |       | 1    |
| P4  | T- CLIP     |       | 2    |

### **HARDWARES LIST**

| NO. | DESCRIPTION       | IMAGE    | Q'TY |
|-----|-------------------|----------|------|
| H1  | HEX BOLT 8x20mm   | <b>?</b> | 16   |
| H2  | SPANNER           |          | 1    |
| Н3  | WASHER            | 0        | 16   |
| H4  | L-ANGLE           |          | 8    |
| H6  | ALLEN BOLT 6x20mm | (9)      | 6    |
| H7  | ALLEN KEY 4mm     | ~        | 1    |

### NOTES.

Thank you for purchasing this quality product! Be sure to check all packing material carefully for small part that may have come loose inside the carton during shipping.

**CAUTION**: The item is heavy, assembly should be performed by two people.











STEP 4.

STEP 2.