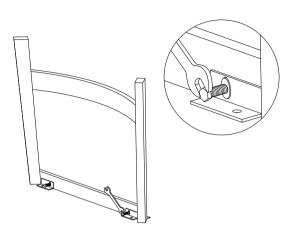

| TOP         |       | 1    |
| P2  | LEG         |       | 2    |
| P3  | STRETCHER   |       | 1    |
| P4  | T- CLIP     |       | 2    |

### **HARDWARES LIST**

| NO. | DESCRIPTION       | IMAGE    | Q'TY |
|-----|-------------------|----------|------|
| H1  | HEX BOLT 8x20mm   | <b>?</b> | 16   |
| H2  | SPANNER           |          | 1    |
| Н3  | WASHER            | 0        | 16   |
| H4  | L-ANGLE           |          | 8    |
| H6  | ALLEN BOLT 6x20mm | (9)      | 6    |
| H7  | ALLEN KEY 4mm     | ~        | 1    |

### NOTES.

Thank you for purchasing this quality product! Be sure to check all packing material carefully for small part that may have come loose inside the carton during shipping.

**CAUTION**: The item is heavy, assembly should be performed by two people.











STEP 4.

STEP 2.