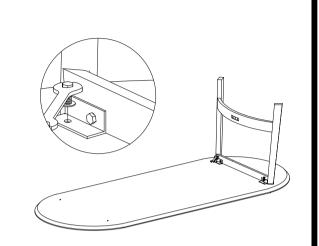

| TOP         |       | 1    |
| P2  | LEG         |       | 2    |
| P3  | STRETCHER   |       | 1    |
| P4  | T- CLIP     |       | 2    |

### **HARDWARES LIST**

| NO. | DESCRIPTION       | IMAGE    | Q'TY |
|-----|-------------------|----------|------|
| H1  | HEX BOLT 8x20mm   | <b>?</b> | 16   |
| H2  | SPANNER           |          | 1    |
| Н3  | WASHER            | 0        | 16   |
| H4  | L-ANGLE           |          | 8    |
| H6  | ALLEN BOLT 6x20mm | (9)      | 6    |
| H7  | ALLEN KEY 4mm     | ~        | 1    |

### NOTES.

Thank you for purchasing this quality product! Be sure to check all packing material carefully for small part that may have come loose inside the carton during shipping.

**CAUTION**: The item is heavy, assembly should be performed by two people.











STEP 4.

STEP 2.