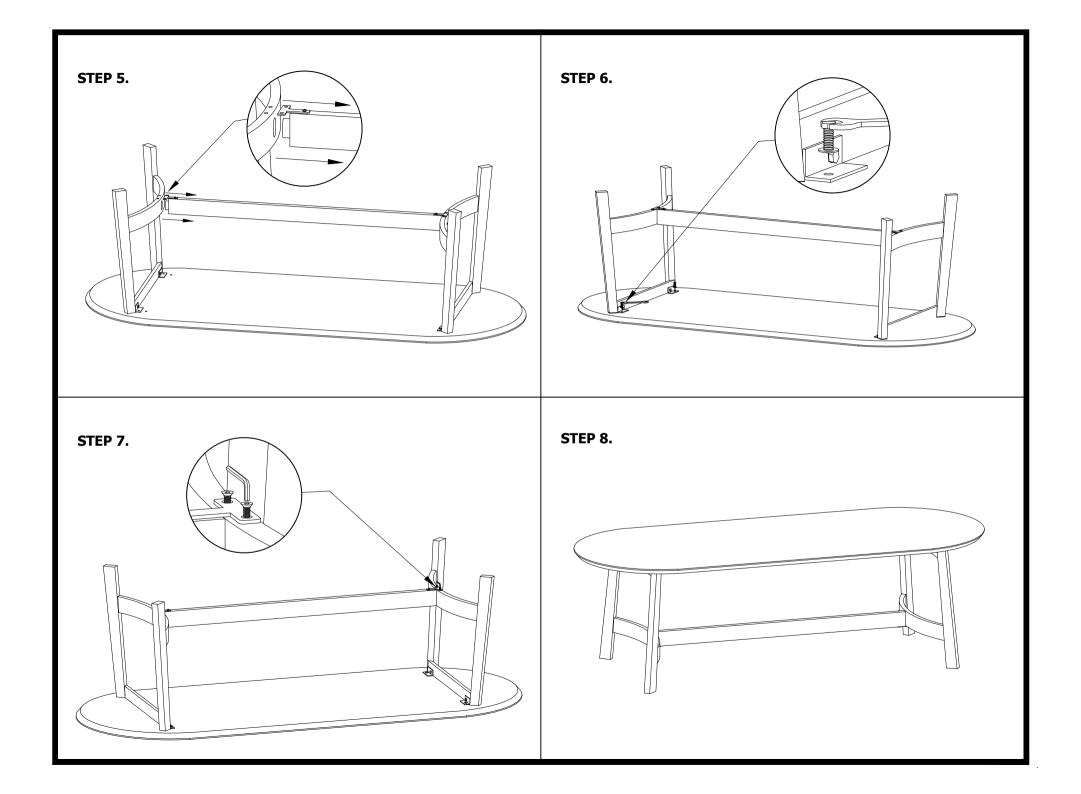

|
| P2  | LEG         |       | 2    |
| P3  | STRETCHER   |       | 1    |
| P4  | T- CLIP     |       | 2    |

### **HARDWARES LIST**

| NO. | DESCRIPTION       | IMAGE    | Q'TY |
|-----|-------------------|----------|------|
| H1  | HEX BOLT 8x20mm   | <b>?</b> | 16   |
| H2  | SPANNER           |          | 1    |
| Н3  | WASHER            | 0        | 16   |
| H4  | L-ANGLE           |          | 8    |
| H6  | ALLEN BOLT 6x20mm | (9)      | 6    |
| H7  | ALLEN KEY 4mm     | ~        | 1    |

### NOTES.

Thank you for purchasing this quality product! Be sure to check all packing material carefully for small part that may have come loose inside the carton during shipping.

**CAUTION**: The item is heavy, assembly should be performed by two people.











STEP 4.

STEP 2.