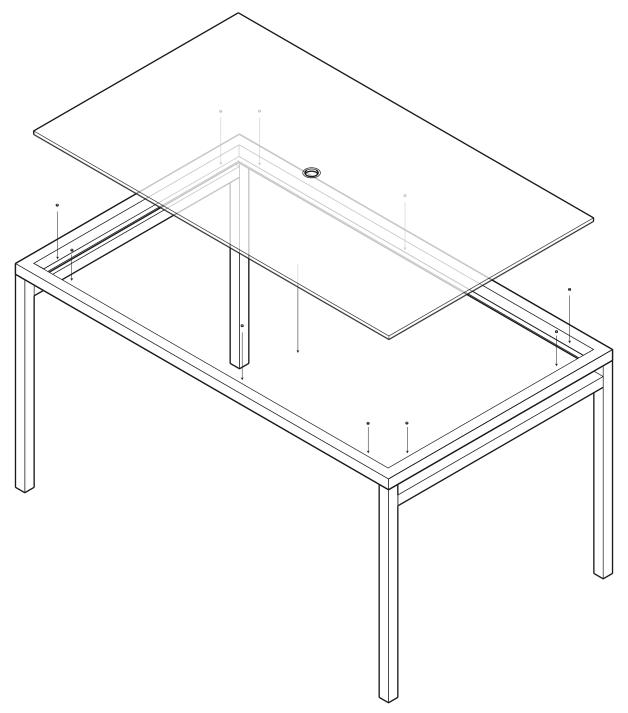

## west elm: square metal dining table

assembly instructions

2. Attach rubber bumpers (C) to the interior lip of table frame as shown. Carefully place glass into frame as shown.