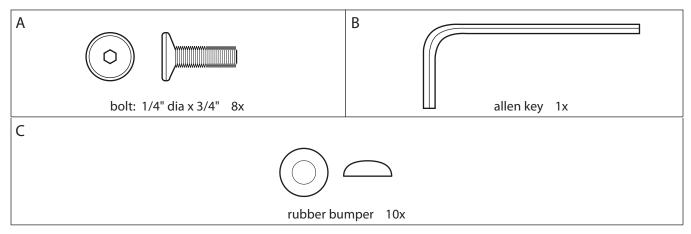

## west elm: square metal dining table

assembly instructions

1. Aligning the top of the legs with the supports underneath the tabletop, set the legs into place. Insert bolt (A) through pre-drilled holes in tabs and into the pre-drilled holes in the underside of the table frame. Tighten using allen key (B).