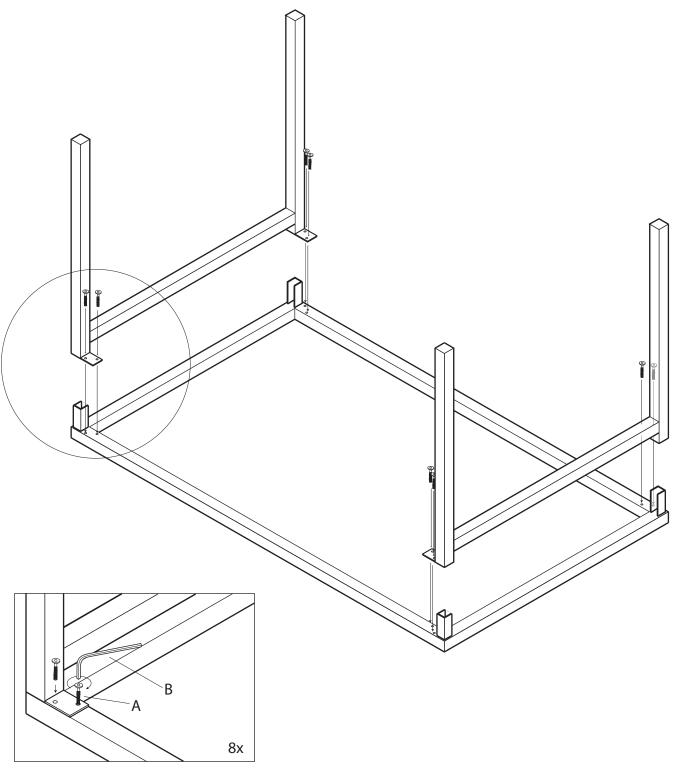

## west elm: square metal dining table

assembly instructions

1. Aligning the top of the legs with the supports underneath the tabletop, set the legs into place. Insert bolt (A) through pre-drilled holes in tabs and into the pre-drilled holes in the underside of the table frame. Tighten using allen key (B).