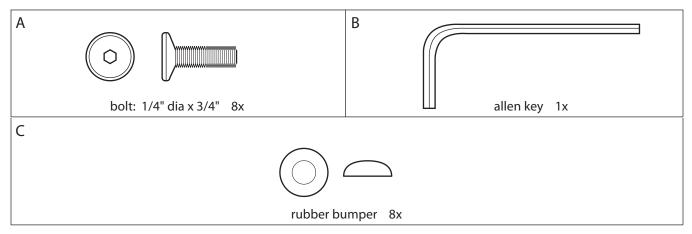

### assembly instructions

1. Aligning the top of the legs with the supports underneath the tabletop, set the legs into place. Insert bolt (A) through pre-drilled holes in tabs and into the pre-drilled holes in the underside of the table frame. Tighten using allen key (B).

### assembly instructions

2. Attach rubber bumpers (C) to the interior lip of table frame as shown. Carefully place glass into frame as shown.