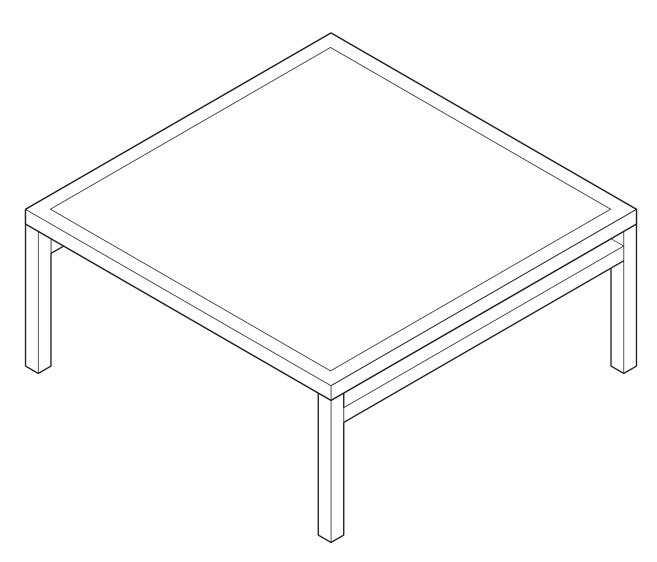

# west elm : square metal coffee table

assembly instructions

! Do not throw away packaging materials until assembly is complete.

! Assemble this item on a soft surface, such as cardboard or carpet, to protect the finish.

## west elm : square metal coffee table