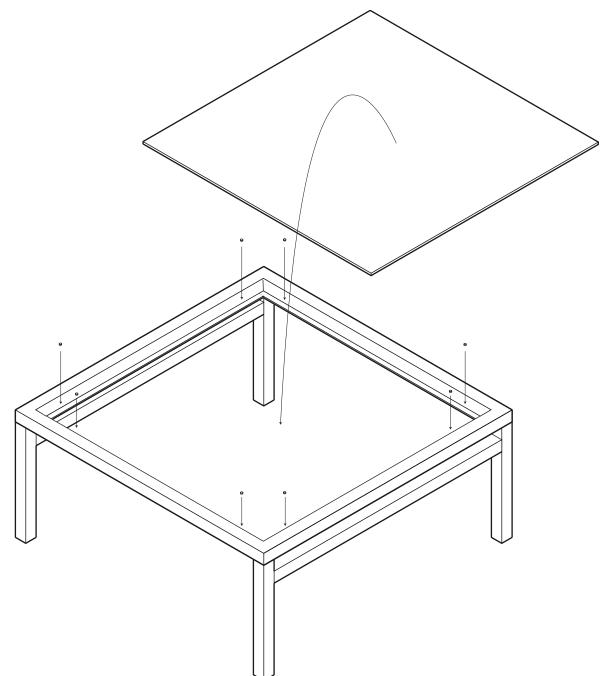

### assembly instructions

2. Attach rubber bumpers (C) to the interior lip of table frame as shown. Carefully place glass into frame as shown.