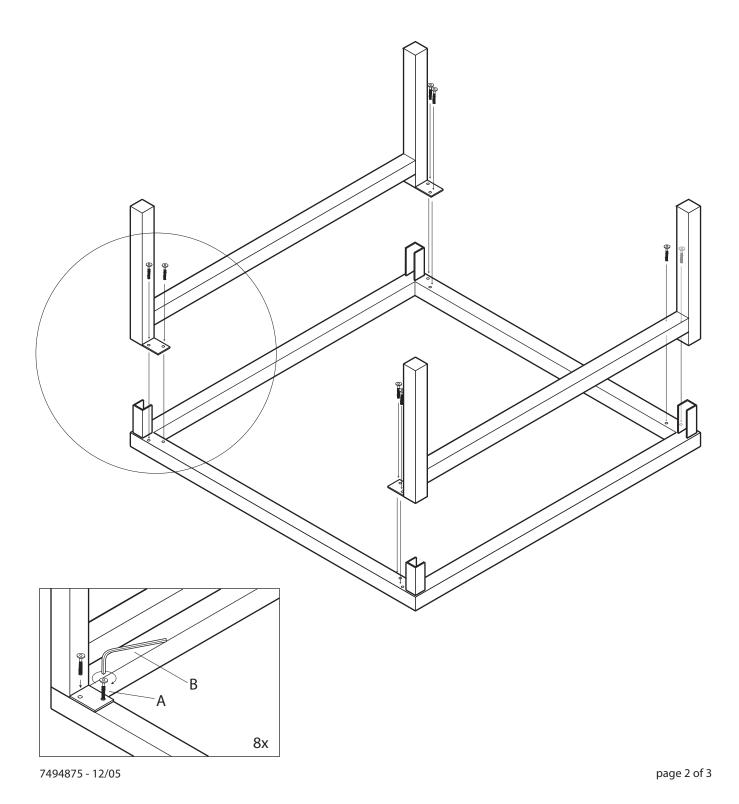

### assembly instructions

1. Aligning the top of the legs with the supports underneath the tabletop, set the legs into place. Insert bolt (A) through pre-drilled holes in tabs and into the pre-drilled holes in the underside of the table frame. Tighten using allen key (B).

## west elm : square metal coffee table