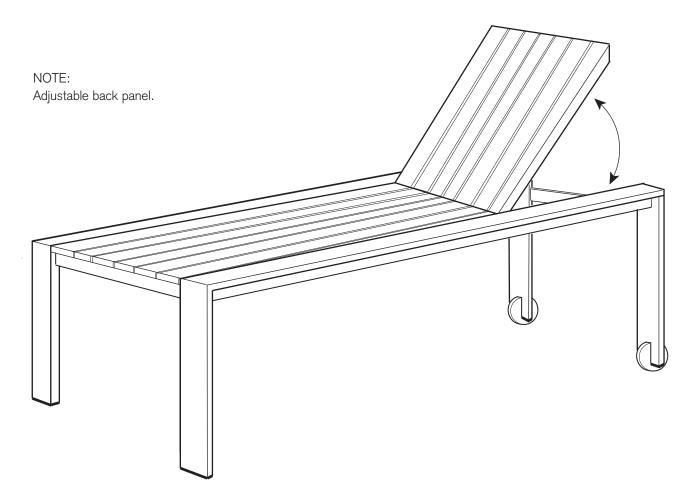

- ! Do not throw away packaging materials until assembly is complete.
- ! Assemble this item on a soft surface, such as cardboard or carpet, to protect the finish.
- Proper assembly of this item requires 2 people.





- 1. Insert the connectors on the side rails into the leg rails.
- 2. Secure with bolts ( A ) and tighten with allen key (C).





- 3. Repeat steps 1 for second leg attachment.
- 4. Secure with bolts (A) and tighten with allen key.
- 5. Attach wheels using bolts (C) & (B) and tighten with allen key.



6659460 - 11/12/04



- ! Do not throw away packaging materials until assembly is complete.
- ! Assemble this item on a soft surface, such as cardboard or carpet, to protect the finish.
- Proper assembly of this item requires 2 people.