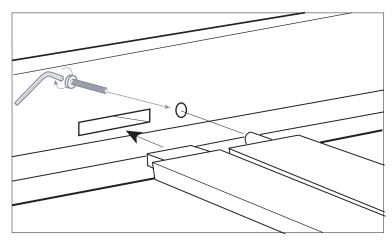

- 1. Insert the connectors on the side rails into the leg rails.
- 2. Secure with bolts ( A ) and tighten with allen key (C).

- 3. Repeat steps 1 for second leg attachment.
- 4. Secure with bolts (A) and tighten with allen key.
- 5. Attach wheels using bolts (C) & (B) and tighten with allen key.