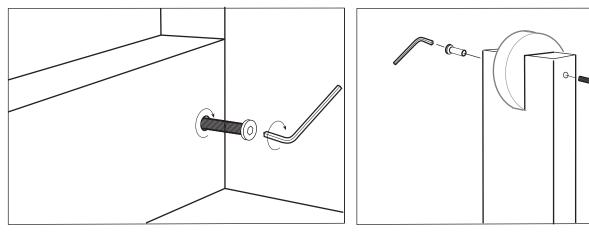

- 1. Insert the connectors on the side rails into the leg rails.
- 2. Secure with bolts ( A ) and tighten with allen key (C).

- 3. Repeat steps 1 for second leg attachment.
- 4. Secure with bolts (A) and tighten with allen key.
- 5. Attach wheels using bolts (C) & (B) and tighten with allen key.