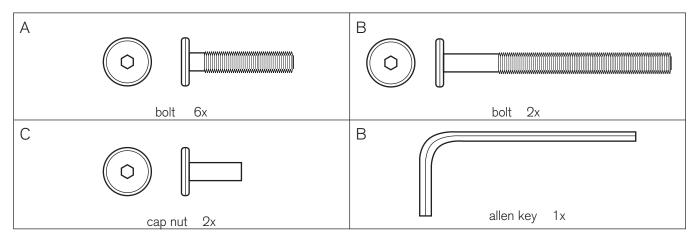

- 1. Insert the connectors on the side rails into the leg rails.
- 2. Secure with bolts ( A ) and tighten with allen key (C).

- 3. Repeat steps 1 for second leg attachment.
- 4. Secure with bolts (A) and tighten with allen key.
- 5. Attach wheels using bolts (C) & (B) and tighten with allen key.