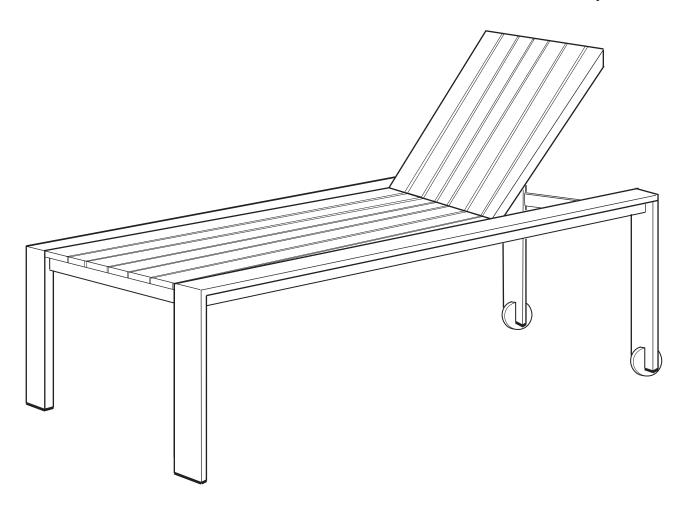

- ! Do not throw away packaging materials until assembly is complete.
- ! Assemble this item on a soft surface, such as cardboard or carpet, to protect the finish.
- Proper assembly of this item requires 2 people.





- 1. Insert the connectors on the side rails into the leg rails.
- 2. Secure with bolts ( A ) and tighten with allen key (C).





- 3. Repeat steps 1 for second leg attachment.
- 4. Secure with bolts (A) and tighten with allen key.
- 5. Attach wheels using bolts (C) & (B) and tighten with allen key.



6659460 - 11/12/04



- ! Do not throw away packaging materials until assembly is complete.
- ! Assemble this item on a soft surface, such as cardboard or carpet, to protect the finish.
- Proper assembly of this item requires 2 people.