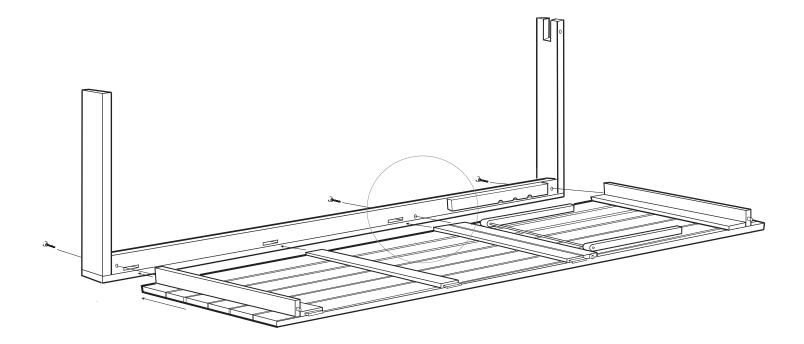

- 1. Insert the connectors on the side rails into the leg rails.
- 2. Secure with bolts ( A ) and tighten with allen key (C).

- 3. Repeat steps 1 for second leg attachment.
- 4. Secure with bolts (A) and tighten with allen key.
- 5. Attach wheels using bolts (C) & (B) and tighten with allen key.