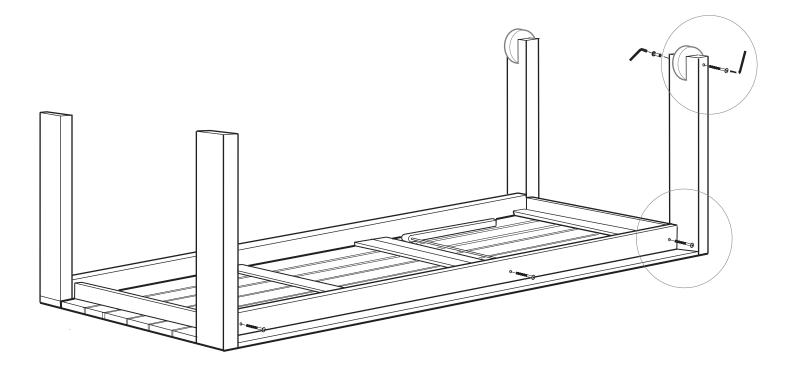

- 1. Insert the connectors on the side rails into the leg rails.
- 2. Secure with bolts ( A ) and tighten with allen key (C).

- 3. Repeat steps 1 for second leg attachment.
- 4. Secure with bolts (A) and tighten with allen key.
- 5. Attach wheels using bolts (C) & (B) and tighten with allen key.