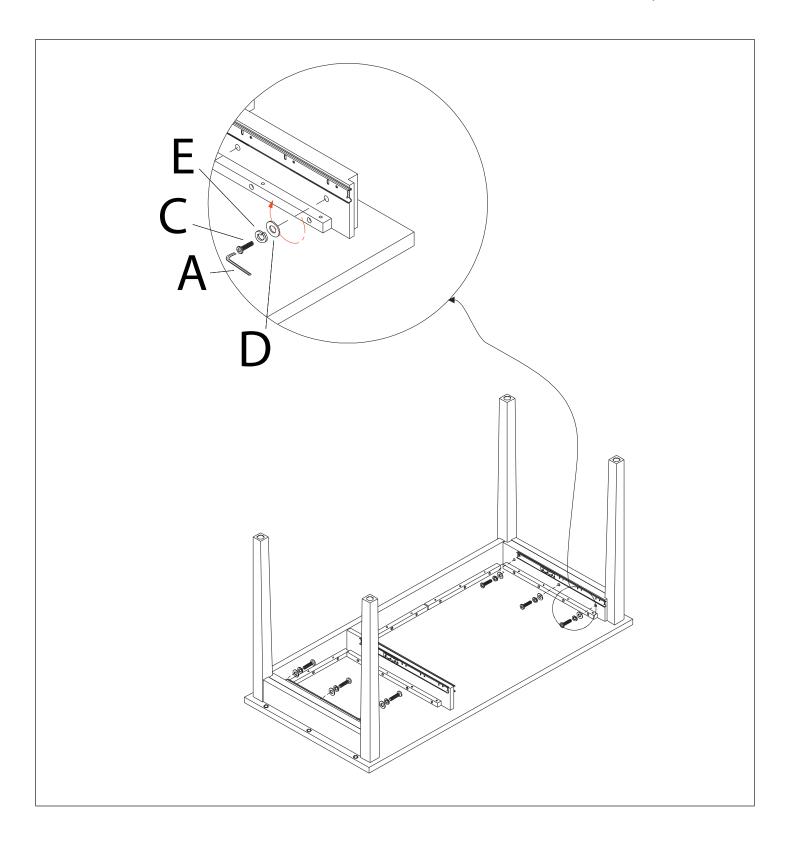

assembly instructions





- ! Do not throw away packaging materials until assembly is complete.
- ! Assemble this item on a soft surface, such as cardboard or carpet, to protect finish.
- ! Proper assembly of this item requires 2 people.















assembly instructions



7978265-03/06 Page 2 of 7

assembly instructions



7978265-03/06 Page 3 of 7

assembly instructions



7978265-03/06 Page 4 of 7

assembly instructions



7978265-03/06 Page 5 of 7

assembly instructions



7978265-03/06 Page 6 of 7

assembly instructions



#### **CARE INSTRUCTION**

Hardware may loosen over time. Periodically check that all connections are tight.

Wipe with a soft, dry cloth. To protect finish, avoid the use of chemicals and household cleaners.

7978265-03/06 Page 7 of 7