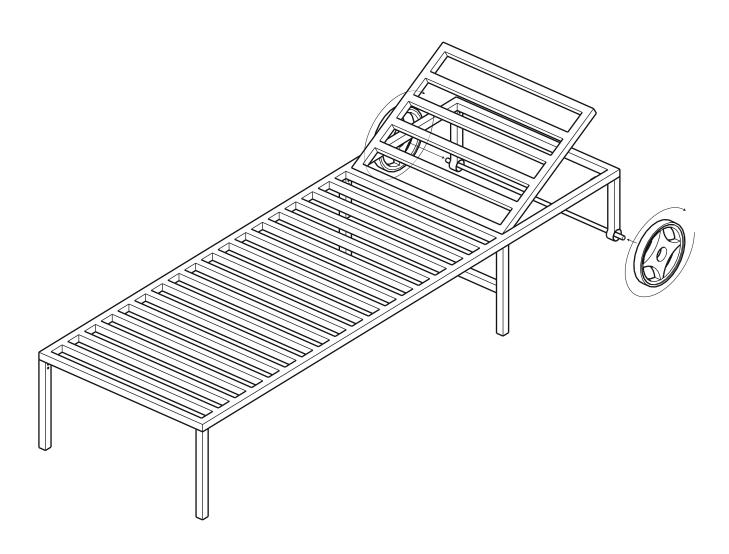

## west elm: square metal lounger

assembly instructions

2. To attach, slide wheel onto wheel axle as shown. Turn and tighten by hand.