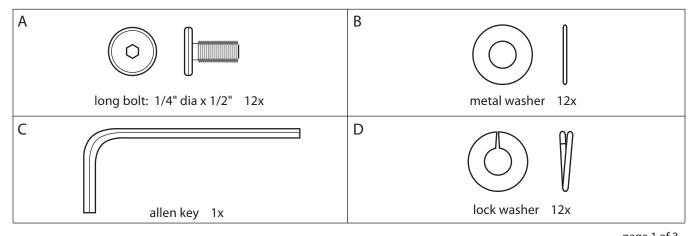

## west elm: square metal lounger

assembly instructions

1. Aligning the legs with the supports underneath the seat, insert bolt (A) with lock washer (D) and metal washer (B) through pre-drilled holes in legs into pre-drilled holes in supports as shown. Tighten using allen key (C).