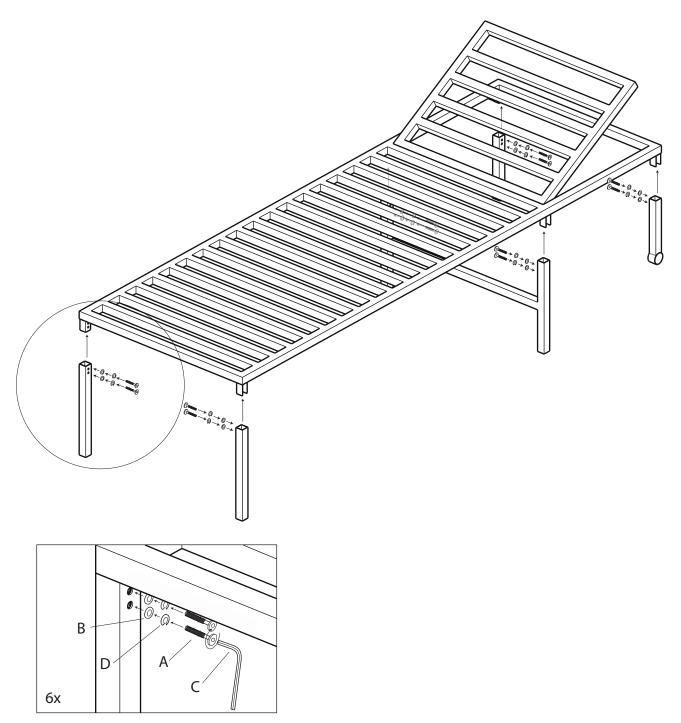

## west elm: square metal lounger

assembly instructions

1. Aligning the legs with the supports underneath the seat, insert bolt (A) with lock washer (D) and metal washer (B) through pre-drilled holes in legs into pre-drilled holes in supports as shown. Tighten using allen key (C).