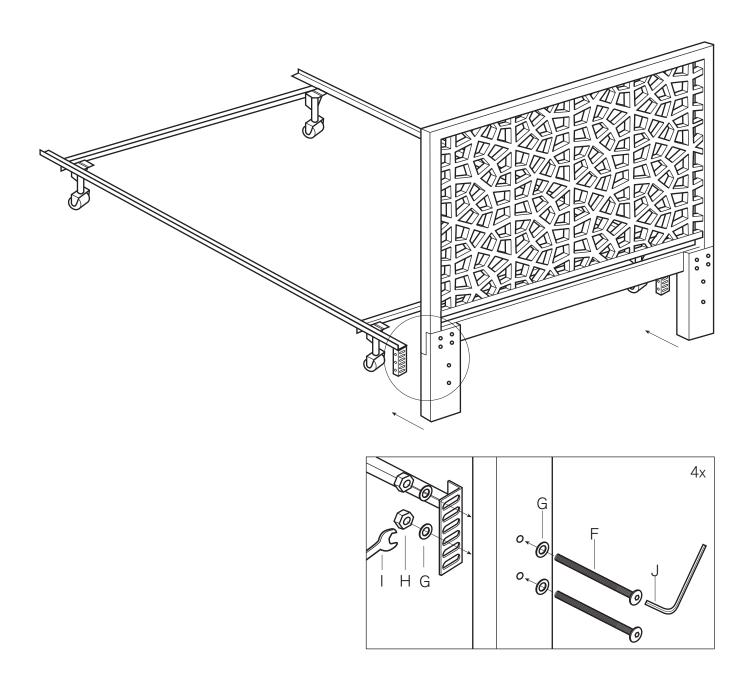

#### For attaching headboard to bedframe:

assembly instructions

Choose the legs to match your bedframe:

For bedframe with mattress only:

use short legs with the bedframe below.

(bedframes sold separately)

For bedframe with boxspring and mattress:

Headboards are designed for placement against a wall.

assembly instructions

Attaching the headboard to bedframe for mattress only:

- ! The correct placement of the headboard is for the lower horizontal bar to face forward, so it is flush with your mattress.
- 1. Align hardware as shown and tighten.

assembly instructions

Attaching the headboard to bedframe for boxspring and mattress:

- ! The correct placement of the headboard is for the lower horizontal bar to face forward, so it is flush with your mattress.
- 1. Align hardware as shown and tighten.