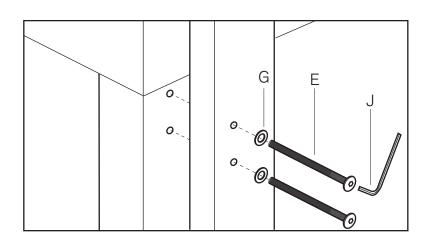

Headboards are designed for placement against a wall.

assembly instructions

Attaching the headboard to bedframe for mattress only:

- ! The correct placement of the headboard is for the lower horizontal bar to face forward, so it is flush with your mattress.
- 1. Align hardware as shown and tighten.

assembly instructions

Attaching the headboard to bedframe for boxspring and mattress:

- ! The correct placement of the headboard is for the lower horizontal bar to face forward, so it is flush with your mattress.
- 1. Align hardware as shown and tighten.