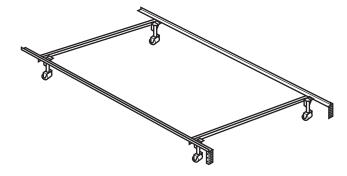

Headboards are designed for placement against a wall.

assembly instructions

Attaching the headboard to bedframe for mattress only:

- ! The correct placement of the headboard is for the lower horizontal bar to face forward, so it is flush with your mattress.
- 1. Align hardware as shown and tighten.

assembly instructions

Attaching the headboard to bedframe for boxspring and mattress:

- ! The correct placement of the headboard is for the lower horizontal bar to face forward, so it is flush with your mattress.
- 1. Align hardware as shown and tighten.