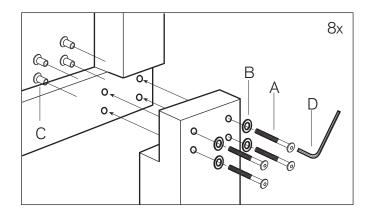

#### For attaching headboard to bedframe:

assembly instructions

Choose the legs to match your bedframe:

For bedframe with mattress only:

use short legs with the bedframe below.

(bedframes sold separately)

For bedframe with boxspring and mattress:

use tall legs with the bedframe below.

assembly instructions

- 1. Align legs with the headboard. Match the leg labeled "R" with the "R" on the headboard. Match the leg labeled "L" with the "L" on the headboard.
- 2. Attach the hardware as shown and tighten.