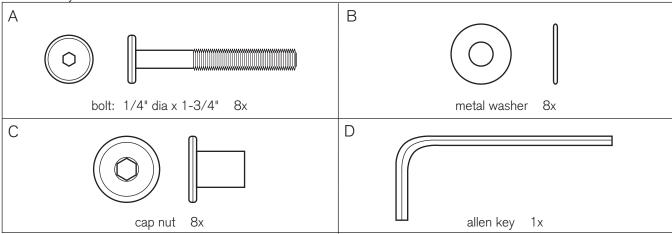

assembly instructions

- ! Do not throw away packaging materials until assembly is complete.
- ! Assemble this item on a soft surface, such as cardboard or carpet, to protect the finish.

assembly instructions