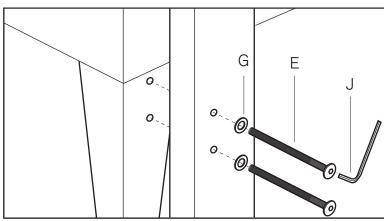

Headboards are designed for placement against a wall.

assembly instructions

Attaching the headboard to bedframe for mattress only:

- ! The correct placement of the headboard is for the lower horizontal bar to face forward, so it is flush with your mattress.
- 1. Align hardware as shown and tighten.

assembly instructions

Attaching the headboard to bedframe for boxspring and mattress:

- ! The correct placement of the headboard is for the lower horizontal bar to face forward, so it is flush with your mattress.
- 1. Align hardware as shown and tighten.