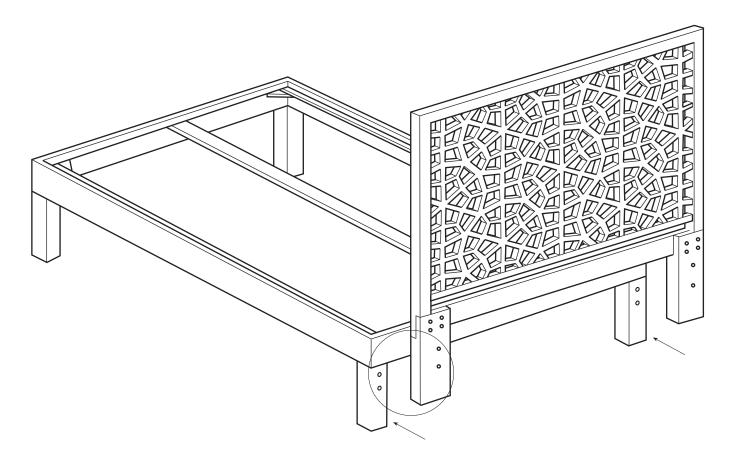

#### For attaching headboard to bedframe:

assembly instructions

Choose the legs to match your bedframe:

For bedframe with mattress only:

use short legs with the bedframe below.

(bedframes sold separately)

For bedframe with boxspring and mattress:

Headboards are designed for placement against a wall.

assembly instructions

Attaching the headboard to bedframe for mattress only:

- ! The correct placement of the headboard is for the lower horizontal bar to face forward, so it is flush with your mattress.
- 1. Align hardware as shown and tighten.