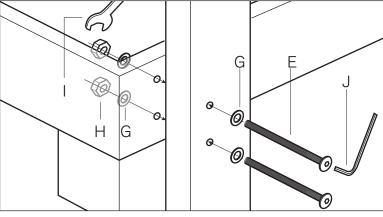

assembly instructions

Attaching the headboard to tall wood bed frame:

1. Align hardware as shown and tighten.

assembly instructions

Attaching the headboard to narrow leg bed frame

1. Align hardware as shown and tighten.