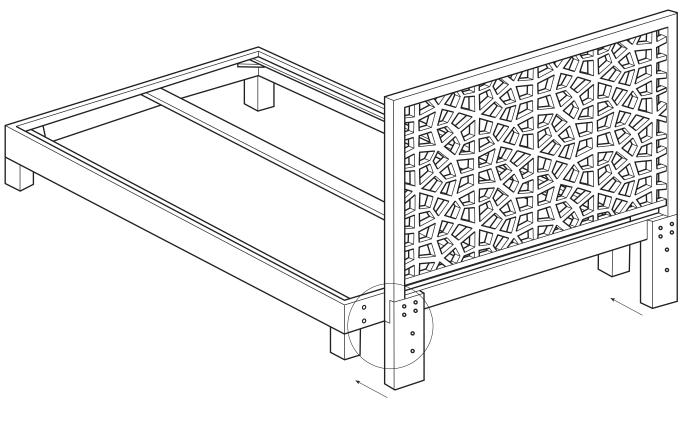

#### For attaching headboard to bedframe:

assembly instructions

Choose the legs to match your bedframe:

For bedframe with mattress only:

use short legs with the bedframe below.

(bedframes sold separately)

For bedframe with boxspring and mattress:

assembly instructions

Attaching the headboard to bedframe for boxspring and mattress:

- ! The correct placement of the headboard is for the lower horizontal bar to face forward, so it is flush with your mattress.
- 1. Align hardware as shown and tighten.