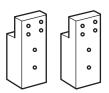

#### For attaching headboard to bedframe:

assembly instructions

Choose the legs to match your bedframe:

For bedframe with mattress only:

use short legs with the bedframe below.

(bedframes sold separately)

For bedframe with boxspring and mattress:

use tall legs with the bedframe below.

assembly instructions

- 1. Align legs with the headboard. Match the leg labeled "R" with the "R" on the headboard. Match the leg labeled "L" with the "L" on the headboard.
- 2. Attach the hardware as shown and tighten.