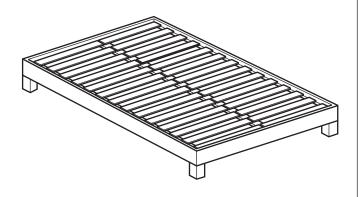

use tall legs with the bedframe below.

assembly instructions

- 1. Align legs with the headboard. Match the leg labeled "R" with the "R" on the headboard. Match the leg labeled "L" with the "L" on the headboard.
- 2. Attach the hardware as shown and tighten.