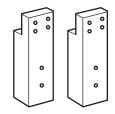

#### For attaching headboard to bedframe:

assembly instructions

Choose the legs to match your bedframe:

For bedframe with mattress only:

use short legs with the bedframe below.

(bedframes sold separately)

For bedframe with boxspring and mattress:

use tall legs with the bedframe below.

assembly instructions

- 1. Align legs with the headboard. Match the leg labeled "R" with the "R" on the headboard. Match the leg labeled "L" with the "L" on the headboard.
- 2. Attach the hardware as shown and tighten.