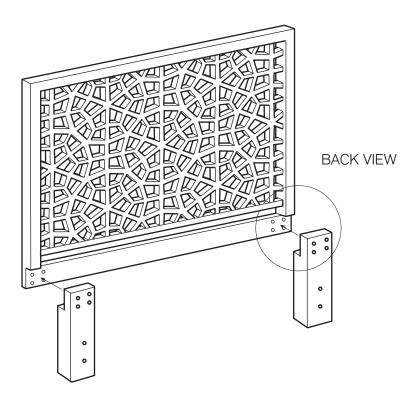

For assembly of headboard:

Headboards are designed for placement against a wall.

assembly instructions

Attaching the headboard to bedframe for mattress only:

- ! The correct placement of the headboard is for the lower horizontal bar to face forward, so it is flush with your mattress.
- 1. Align hardware as shown and tighten.