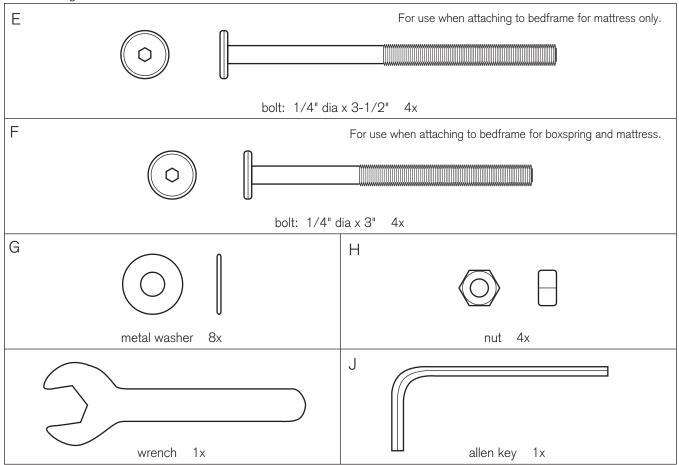

Headboards are designed for placement against a wall.

assembly instructions

Attaching the headboard to bedframe for mattress only:

- ! The correct placement of the headboard is for the lower horizontal bar to face forward, so it is flush with your mattress.
- 1. Align hardware as shown and tighten.

assembly instructions

Attaching the headboard to bedframe for boxspring and mattress:

- ! The correct placement of the headboard is for the lower horizontal bar to face forward, so it is flush with your mattress.
- 1. Align hardware as shown and tighten.