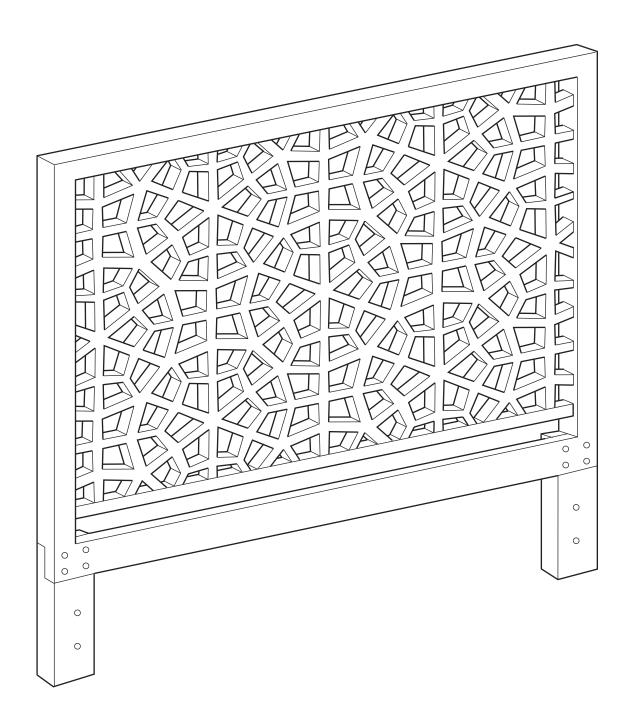

For assembly of headboard:

#### For attaching headboard to bedframe:

assembly instructions

Choose the legs to match your bedframe:

For bedframe with mattress only:

use short legs with the bedframe below.

(bedframes sold separately)

For bedframe with boxspring and mattress:

use tall legs with the bedframe below.

assembly instructions

- 1. Align legs with the headboard. Match the leg labeled "R" with the "R" on the headboard. Match the leg labeled "L" with the "L" on the headboard.
- 2. Attach the hardware as shown and tighten.