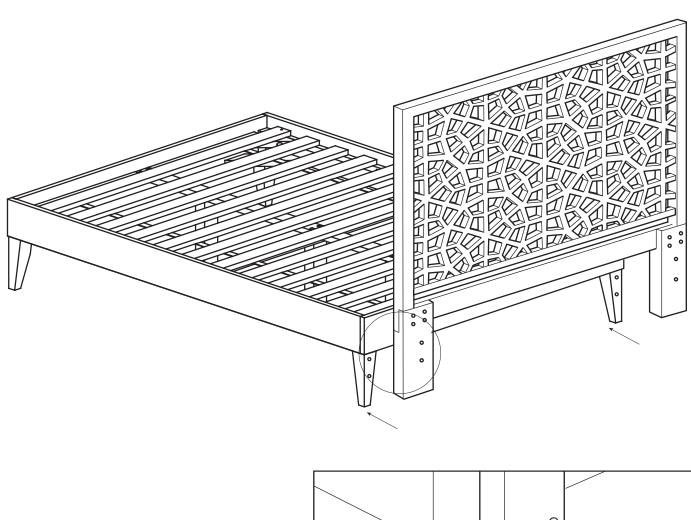

#### For attaching headboard to bedframe:

assembly instructions

Choose the legs to match your bedframe:

For bedframe with mattress only:

use short legs with the bedframe below.

(bedframes sold separately)

For bedframe with boxspring and mattress:

assembly instructions

Attaching the headboard to bedframe for boxspring and mattress:

- ! The correct placement of the headboard is for the lower horizontal bar to face forward, so it is flush with your mattress.
- 1. Align hardware as shown and tighten.