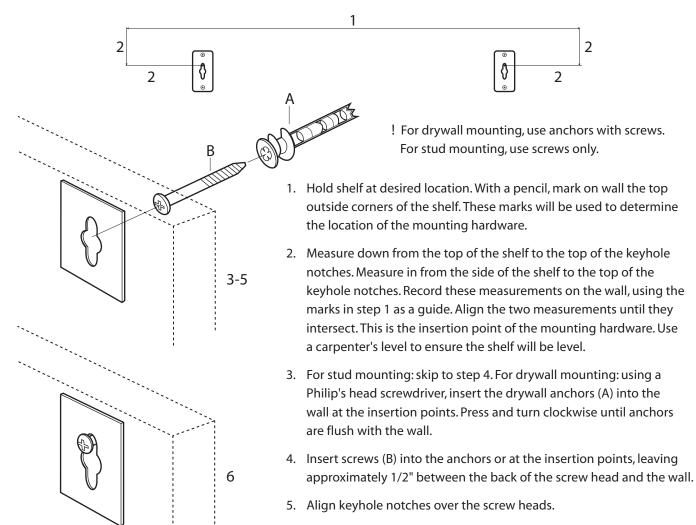

6. Slide the shelf down until it rests on the screws. Tighten or loosen screws as needed to fit the shelf snugly against the wall.