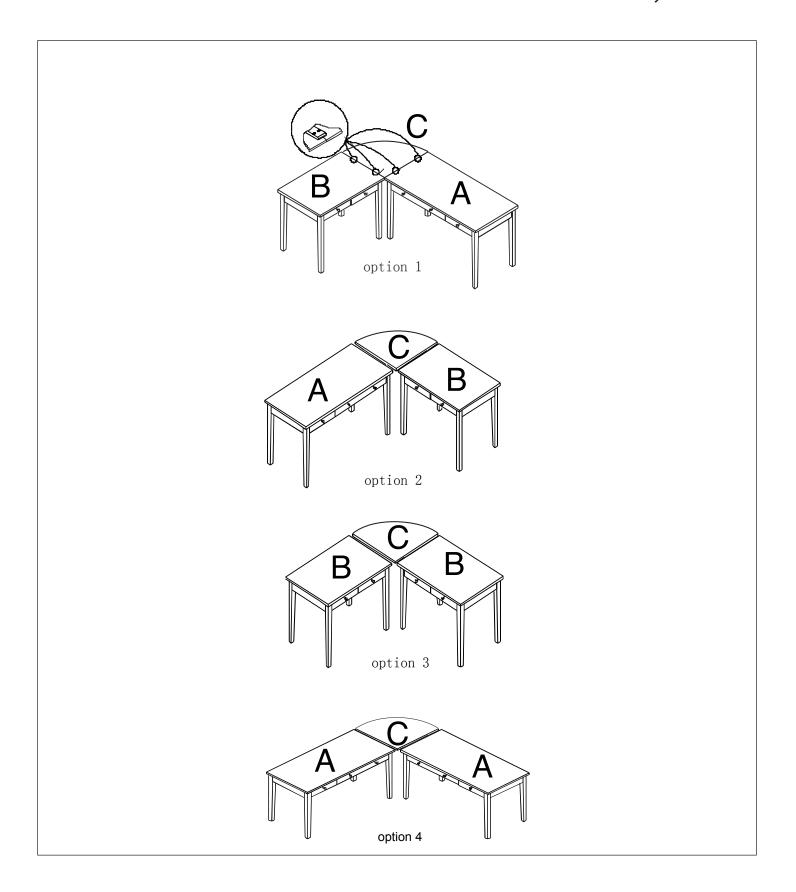

### morgan wedge unit assembly instructions

! Tools required:

! Do not throw away packaging materials until assembly is complete.

! Assemble this item on a soft surface, such as cardboard or carpet, to protect finish.