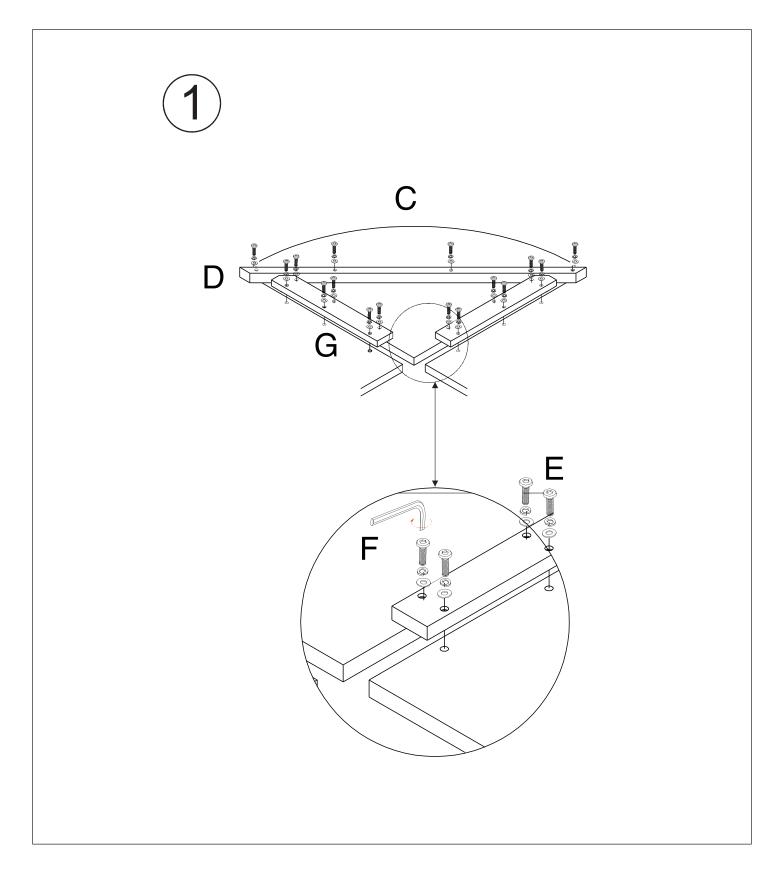

### morgan wedge unit assembly instructions

! Tools required:

! Do not throw away packaging materials until assembly is complete.

! Assemble this item on a soft surface, such as cardboard or carpet, to protect finish.