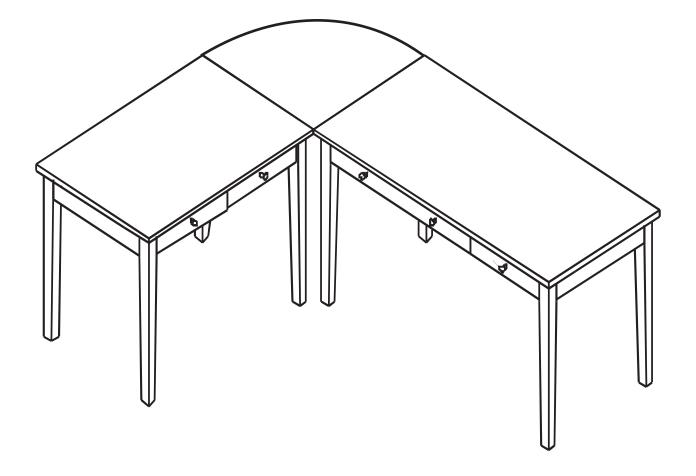

### morgan wedge unit assembly instructions



! Tools required:

! Do not throw away packaging materials until assembly is complete.

! Assemble this item on a soft surface, such as cardboard or carpet, to protect finish.

## west elm

## morgan wedge unit assembly instructions



# morgan wedge unit

assembly instructions



### morgan wedge unit assembly instructions



## west elm

# morgan wedge unit

assembly instructions



CARE INSTRUCTION

Hardware may loosen over time. Periodically check that all connections are tight.

Wipe with a soft, dry cloth. To protect finish, avoid the use of chemicals and household cleaners.