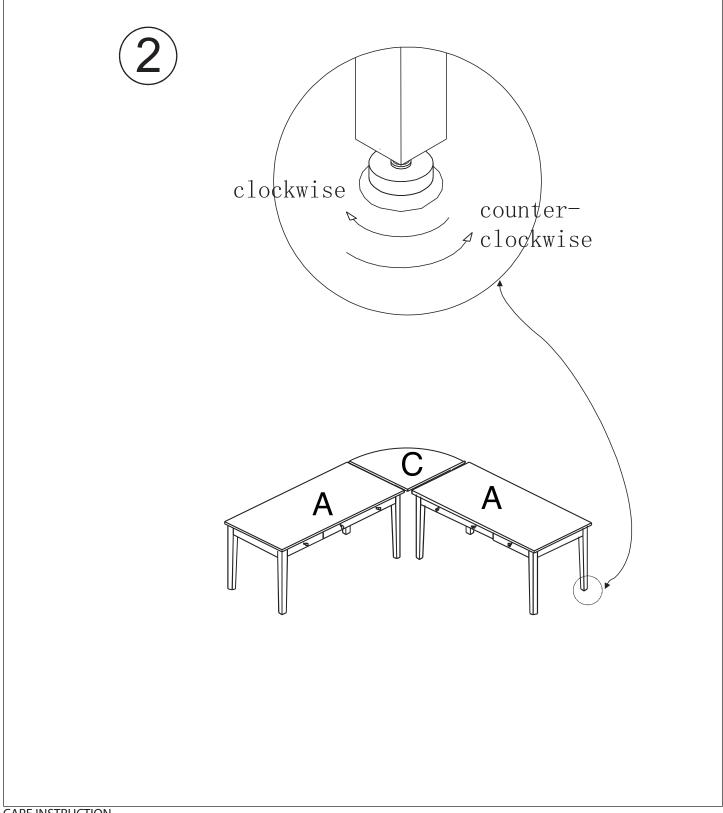

# morgan wedge unit

assembly instructions

CARE INSTRUCTION

Hardware may loosen over time. Periodically check that all connections are tight.

Wipe with a soft, dry cloth. To protect finish, avoid the use of chemicals and household cleaners.