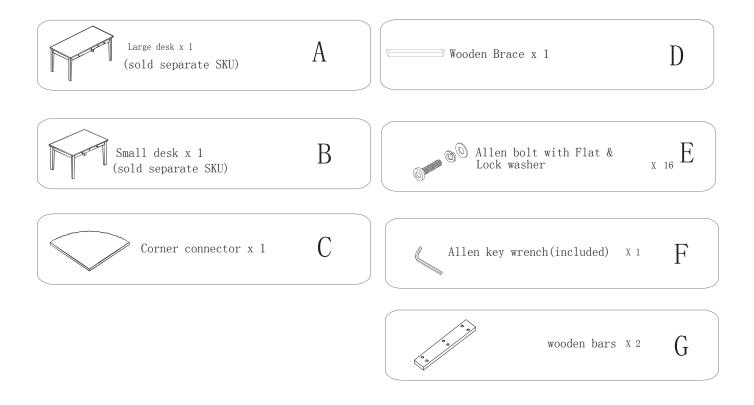

### morgan wedge unit assembly instructions

! Tools required:

! Do not throw away packaging materials until assembly is complete.

! Assemble this item on a soft surface, such as cardboard or carpet, to protect finish.