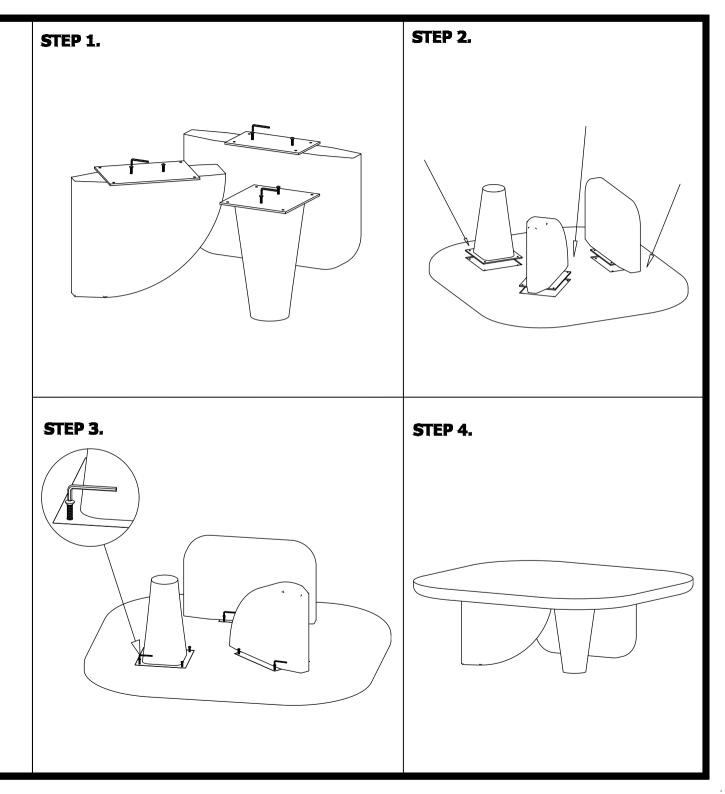

#### PARTS LIST

| NO. | DESCRIPTION | IMAGE     | <b>Q</b> 'TY |
|-----|-------------|-----------|--------------|
| P1  | Тор         |           | 1            |
| P2  | Metal Plate |           | 1            |
| P3  | Metal Plate |           | 1            |
| P4  | Metal Plate | Ţ.        | 1            |
| P5  | Base        |           | 1            |
| P6  | Base        | $\square$ | 1            |
| P7  | Base        | $\int$    | 1            |

#### HARDWARES LIST

| NO. | DESCRIPTION       | IMAGE | <b>Q'</b> TY |
|-----|-------------------|-------|--------------|
| H1  | Allen BOLT 8x25mm | 0     | 18           |
| H2  | Allen Key 5mm     |       | 1            |

### NOTES.

Thank you for purchasing this quality product! Be sure to check all packing material carefully for small part that may have come loose inside the carton during shipping.

**CAUTION:** The item is heavy, assembly should be performed by two people.